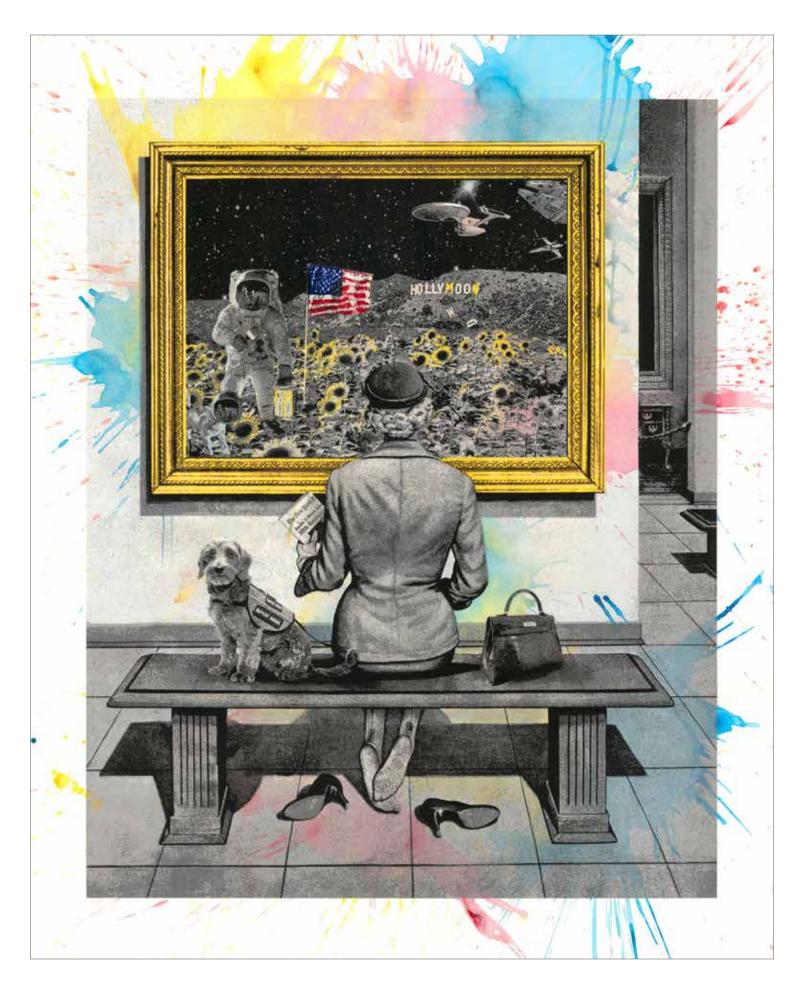

# **Playing Cowboy**

Silkscreen and Mixed Media on Paper 48 x 36 Inches

**Hollymoon**Silkscreen and Mixed Media
46 x 37 Inches