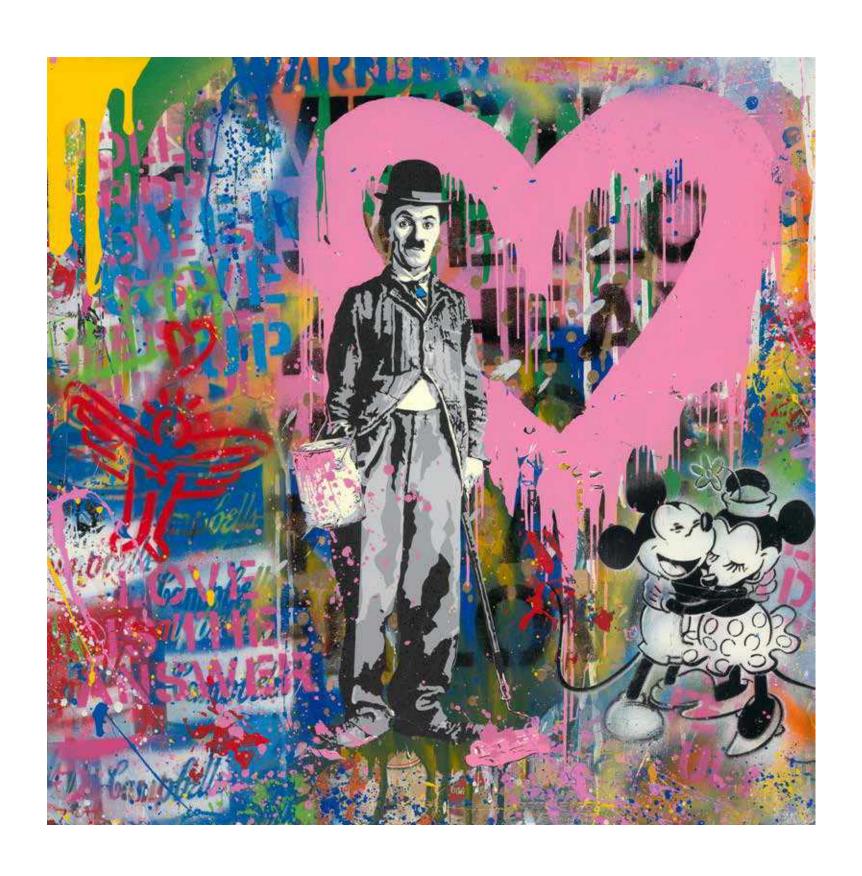

**Einstein**Silkscreen and Mixed Media on Paper
30 x 22 Inches

**Chaplin**Silkscreen and Mixed Media on Paper
50 x 38 Inches

Chaplin

Silkscreen and Mixed Media on Paper 50 x 38 Inches