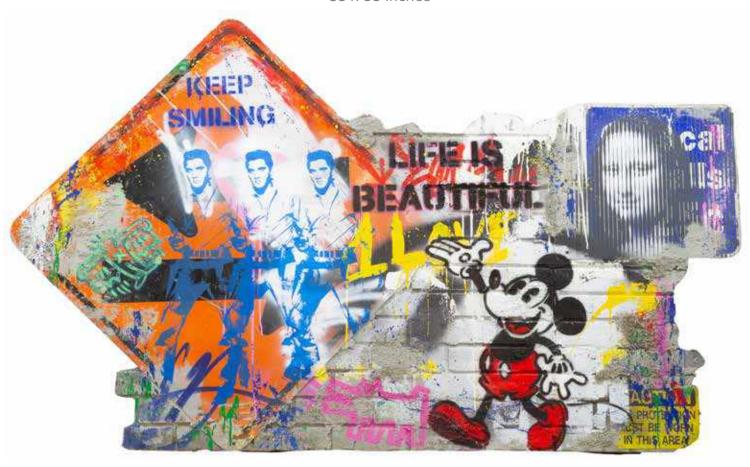

# Life Is Beautiful - Pink

Enameled Steel Sculpture 44 x 70 x 12 Inches; 27 x 42 x 8 Inches

**Life Is Beautiful - Chrome Blue** Chrome-Painted Galvanized Steel Sculpture 27 x 42 x 8 Inches

**Life Is Beautiful - Red**Enameled Steel Sculpture
44 x 70 x 12 Inches