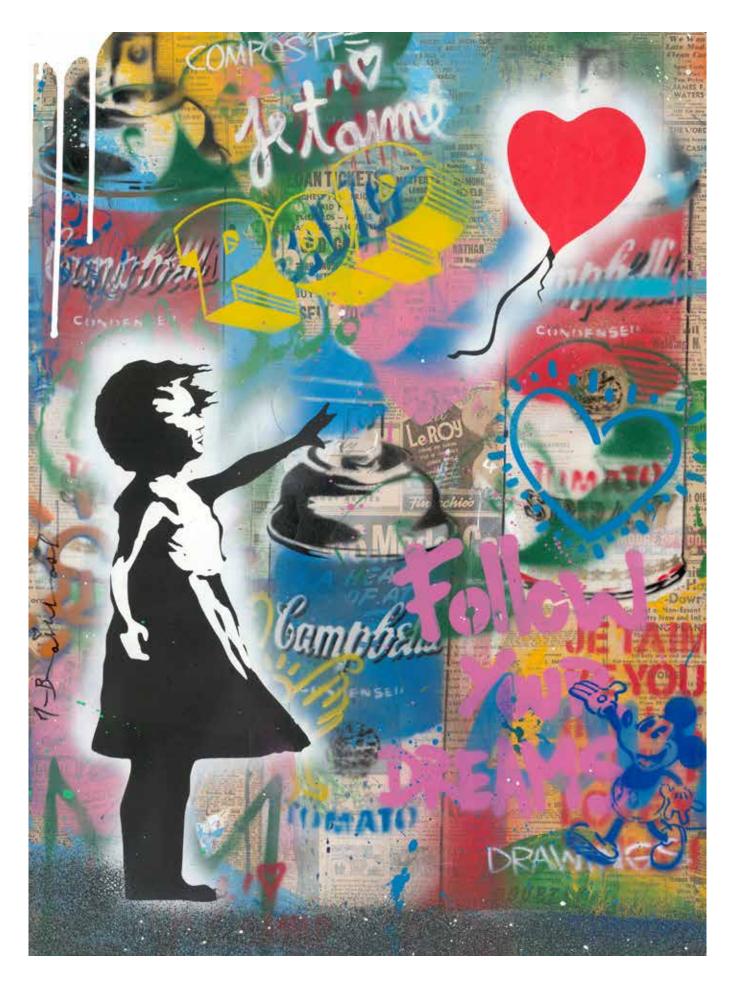

# **Banksy Thrower**

**Balloon Girl** 

**Everyday Life**Silkscreen and Mixed Media on Paper 50 x 38 Inches

**Never Never Give Up** 

**Work Well Together** 

Caught Red-Handed

**Brother's Advice** 

**Day Dreaming** 

**Balloon Girl**Silkscreen and Mixed Media on Paper
22 x 22 Inches

Einstein

### I Love You

Stickers and Spray Paint on Paper 24 x 24 Inches

I Love You

Stickers and Spray Paint on Paper 48 x 48 Inches

Chaplin

Einstein

Silkscreen and Mixed Media on Paper 50 x 38 Inches

**Balloon Girl**Silkscreen and Mixed Media on Paper
30 x 22 Inches

# Work Well Together

Silkscreen and Mixed Media on Paper 38 x 50 Inches

**Einstein** 

Silkscreen and Mixed Media on Paper 30 x 22 Inches

**Balloon Girl**Silkscreen and Mixed Media on Paper
50 x 38 Inches

**Everyday Life**Silkscreen and Mixed Media on Paper 30 x 22 Inches