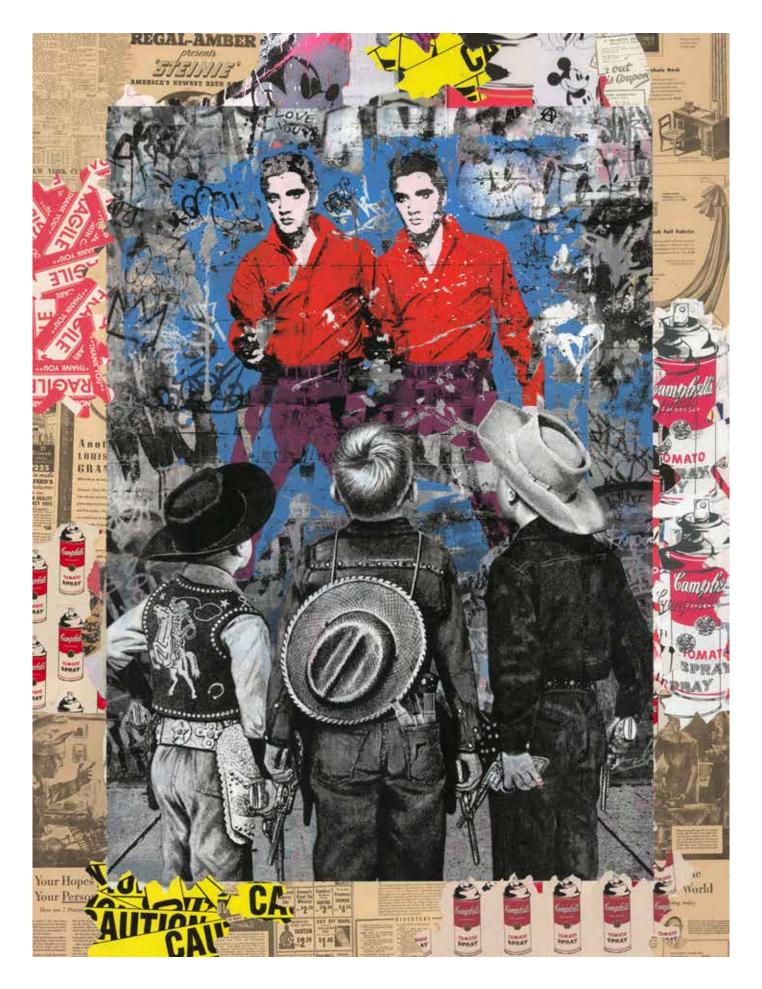

# **Playing Cowboy**

Silkscreen and Mixed Media on Paper 48 x 36 Inches

**Hollymoon**Silkscreen and Mixed Media
46 x 37 Inches