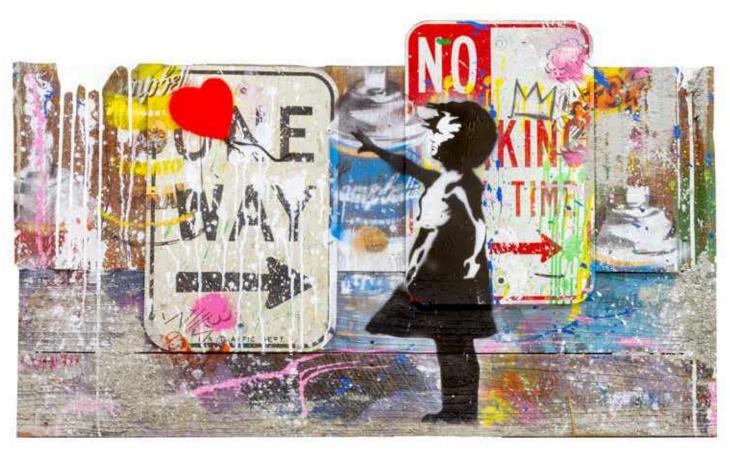

# 

**Balloon Girl**Stencil and Mixed Media on Metal Street Signs and Wood Panels 33 x 53 Inches

Pop Wall

Stencil and Mixed Media on Metal Street Signs and Fiberglass Brick Wall 33 x 53 Inches