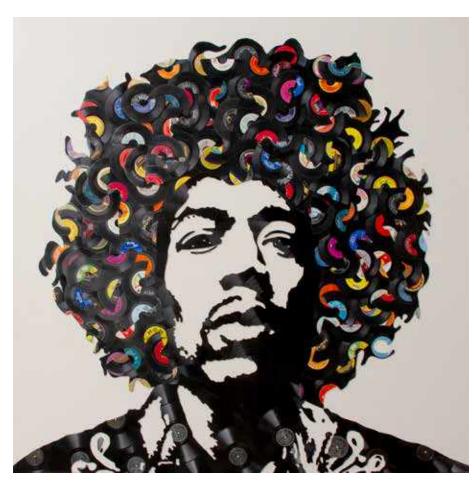

# 

Marilyn Monroe Broken Vinyl Records on Canvas 36 x 36 Inches

**Jimi Hendrix**Broken Vinyl Records on Canvas
42 x 42 Inches

**Keep Smiling**Neon Lightbulbs and Acrylic on Framed Mirror
44 x 32 Inches

**Don't Give Up The Fight**Neon Lightbulbs and Acrylic on Framed Mirror
36 x 52 Inches