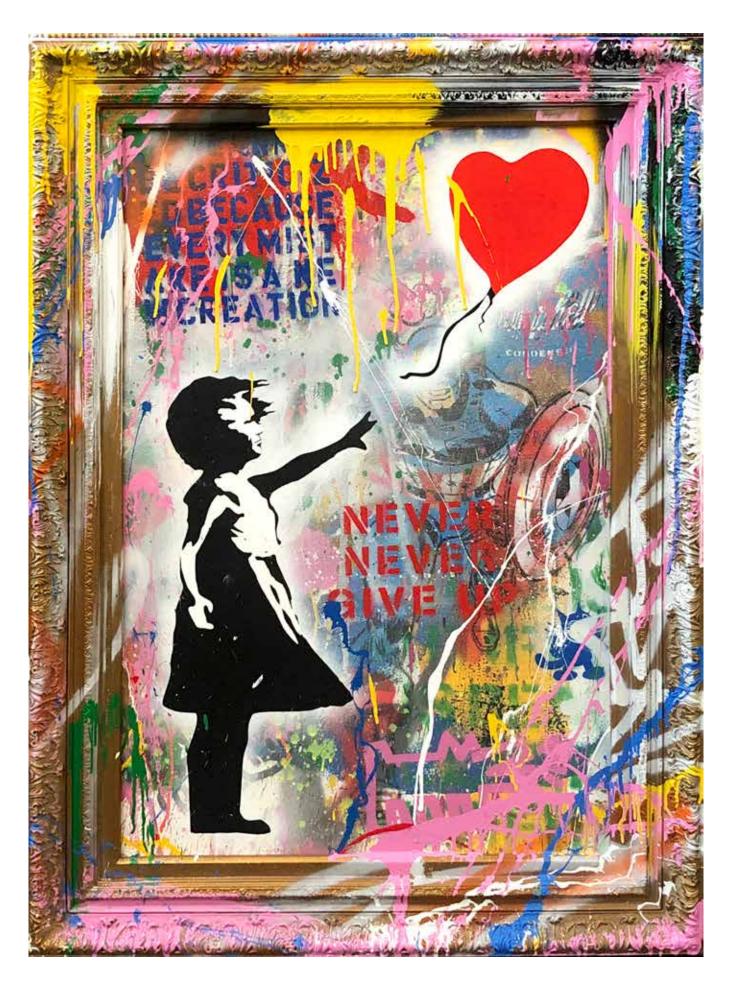

# **Banksy Thrower**

**Balloon Girl** 

**Everyday Life**Silkscreen and Mixed Media on Paper 50 x 38 Inches

**Never Never Give Up** 

**Work Well Together** 

Caught Red-Handed

**Brother's Advice** 

**Day Dreaming** 

**Balloon Girl**Silkscreen and Mixed Media on Paper
22 x 22 Inches

Einstein