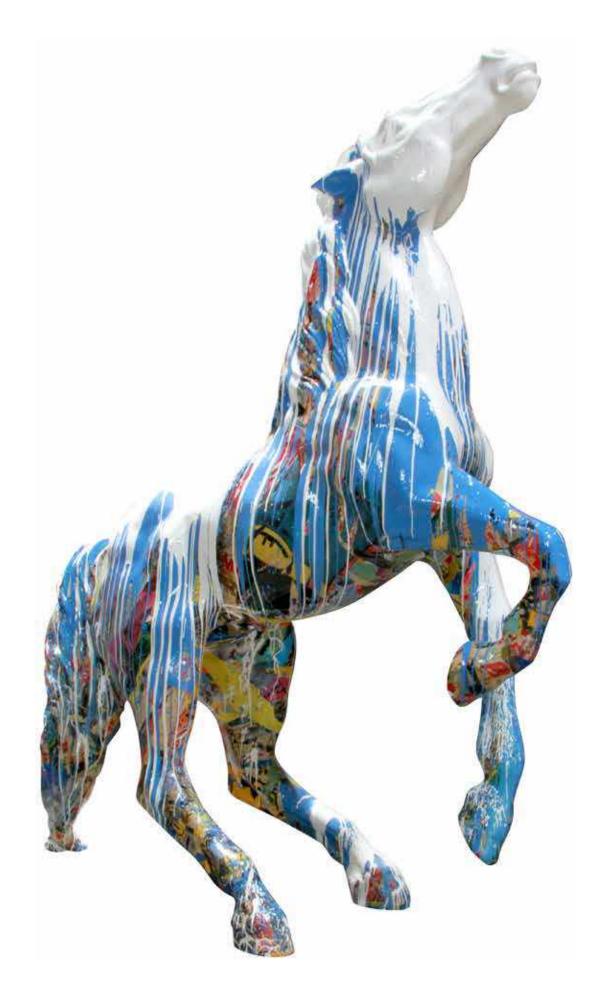

# SCULDIURES

Rearing Horse
Acrylic and Mixed Media on Fiberglass Sculpture
116 x 86 x 24 Inches