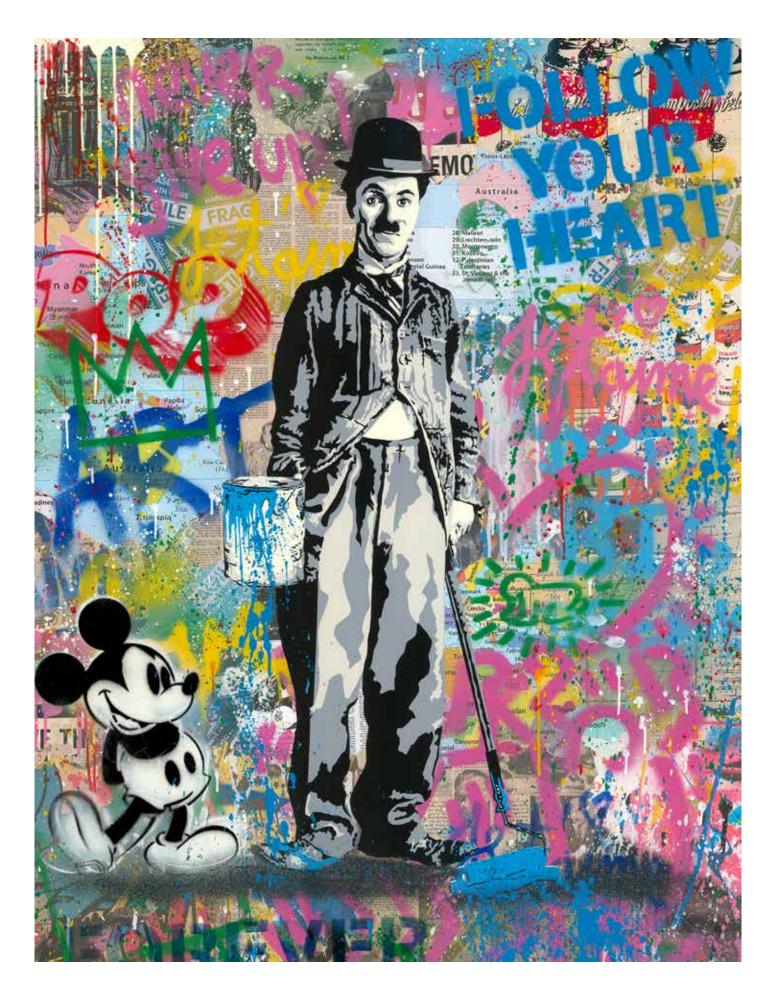

**Einstein**Silkscreen and Mixed Media on Paper
30 x 22 Inches

**Chaplin**Silkscreen and Mixed Media on Paper
50 x 38 Inches

Chaplin

Silkscreen and Mixed Media on Paper 50 x 38 Inches