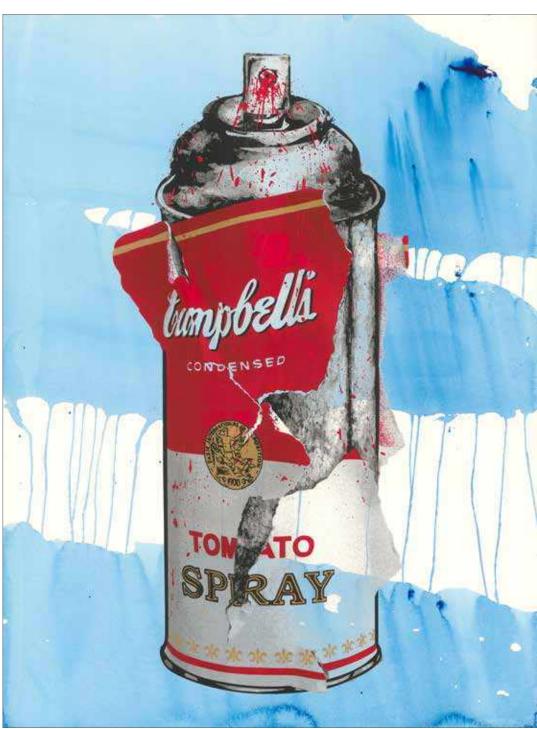

**Torn Spray Can (Edition Set)**Silkscreen Edition Print on Paper 30 x 22 Inches Edition of 150

**Torn Spray Can (Unique Set)**Silkscreen and Watercolor on Paper 30 x 22 Inches

**Torn Spray Can (Unique Set)**Silkscreen and Watercolor on Paper 30 x 22 Inches

# **Jim Morrison**

Silkscreen and Mixed Media on Paper 48 x 58.5 Inches

**Tomato Spray**Silkscreen and Watercolor on Paper
30 x 22 Inches

**Heart Dog**Silkscreen and Acrylic on Paper
30 x 22 Inches