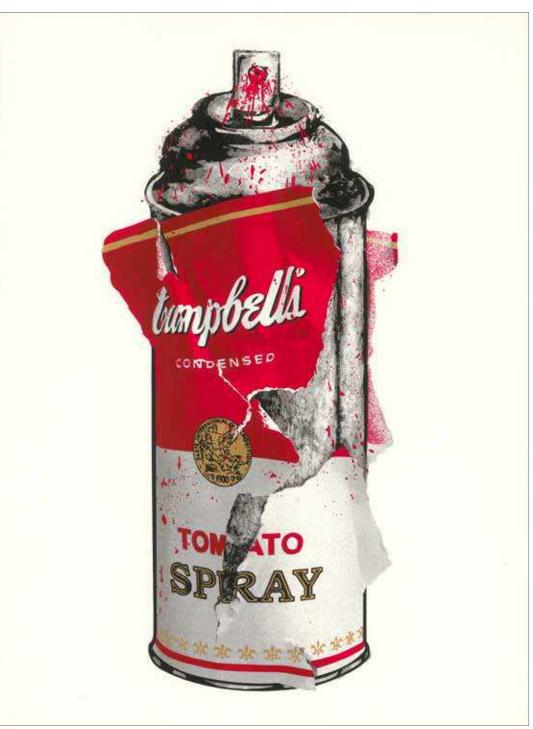

**Torn Spray Can (Edition Set)**Silkscreen Edition Print on Paper 30 x 22 Inches Edition of 150

**Torn Spray Can (Unique Set)**Silkscreen and Watercolor on Paper 30 x 22 Inches

**Torn Spray Can (Unique Set)**Silkscreen and Watercolor on Paper 30 x 22 Inches