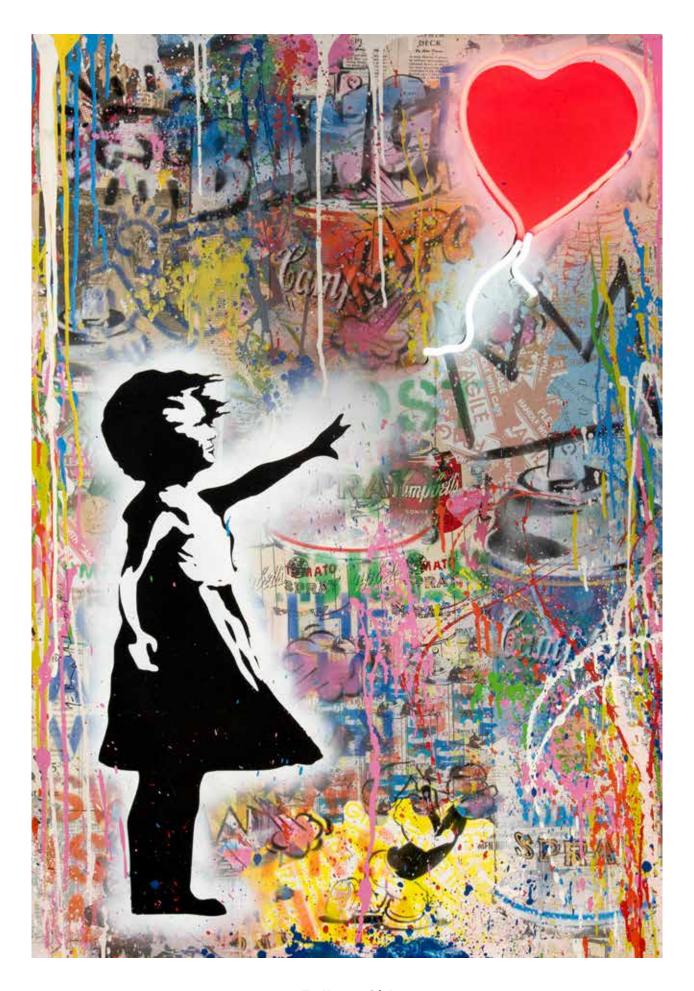

# **Banksy Thrower**

**Balloon Girl** 

**Everyday Life**Silkscreen and Mixed Media on Paper 50 x 38 Inches

**Never Never Give Up** 

**Work Well Together** 

Caught Red-Handed

**Brother's Advice** 

**Day Dreaming** 

**Balloon Girl**Silkscreen and Mixed Media on Paper
22 x 22 Inches

Einstein

### I Love You

Stickers and Spray Paint on Paper 24 x 24 Inches

I Love You

Stickers and Spray Paint on Paper 48 x 48 Inches

Chaplin

Einstein

Silkscreen and Mixed Media on Paper 50 x 38 Inches

**Balloon Girl**Silkscreen and Mixed Media on Paper
30 x 22 Inches

# Work Well Together

Silkscreen and Mixed Media on Paper 38 x 50 Inches

**Einstein** 

Silkscreen and Mixed Media on Paper 30 x 22 Inches

**Balloon Girl**Silkscreen and Mixed Media on Paper
50 x 38 Inches

**Everyday Life**Silkscreen and Mixed Media on Paper 30 x 22 Inches