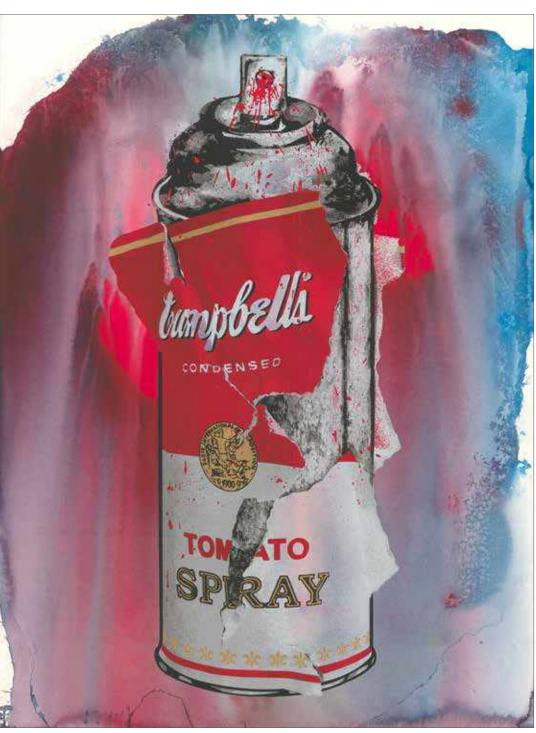

# **Jim Morrison**

Silkscreen and Mixed Media on Paper 48 x 58.5 Inches

**Tomato Spray**Silkscreen and Watercolor on Paper
30 x 22 Inches

**Heart Dog**Silkscreen and Acrylic on Paper
30 x 22 Inches