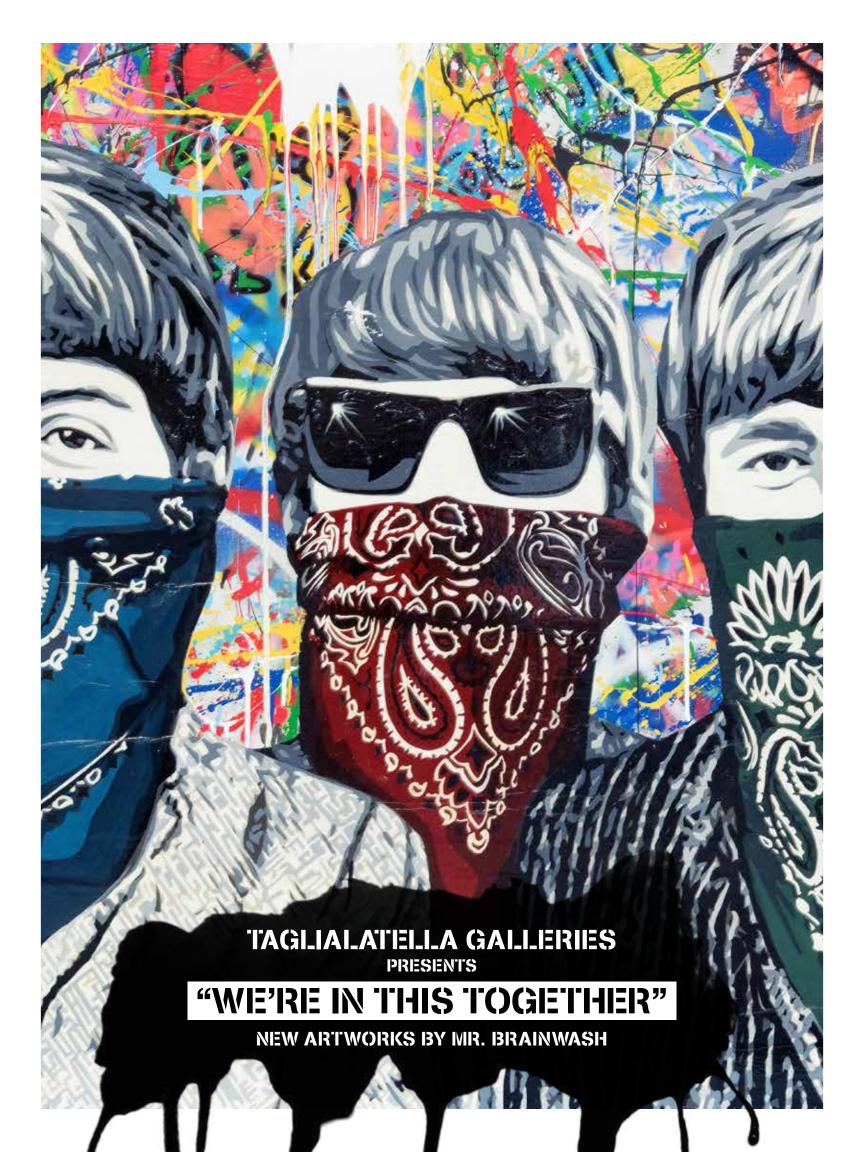

# MR. BRAINWASH

(FRENCH, b. 1966)

For more than a decade, Thierry Guetta, under his moniker, Mr. Brainwash, has been pushing the envelope of contemporary art. The orchestrated collision of street art and pop art has been his balancing act. The tipping point for Mr. Brainwash was his groundbreaking footage from the widely-acclaimed documentary, Exit Through the Gift Shop. This Academy-nominated film demonstrates the evolution of the street art movement with Mr. Brainwash, who, alongside Banksy, brings the art to the masses.

Mr. Brainwash rocked the art world with his innovative and fearless style. He uses elements from pop art's past and the raw components of his street art beginnings to create larger-than-life exhibitions and collaborations. Mr. Brainwash's imaginative construct