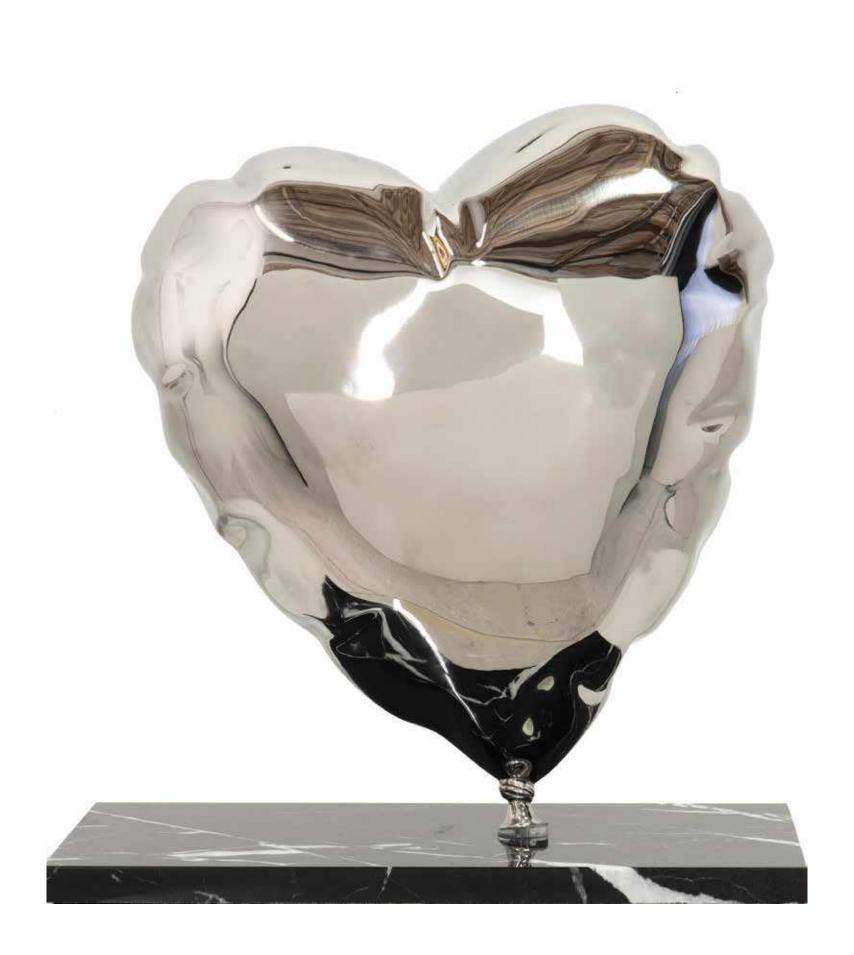

**Chaplin Splash - Red**Marble-Painted Bronze Sculpture with Acrylic Splashes 25 x 13 x 9 Inches

**Smile - Red**Acrylic-Painted Bronze Sculpture on Granite Base
18.75 x 10 x 8 Inches

**Balloon Heart - Stainless Steel** 

Polished Stainless Steel on Marble Base  $17 \times 16 \times 10$  Inches

Balloon Heart - Chrome Red / Blue / Pink
Painted Polished Bronze on Marble Base
11 x 13 x 8 Inches

**Gold Smile**Polished Bronze on Granite Pedestal
74 x 24 x 24 Inches