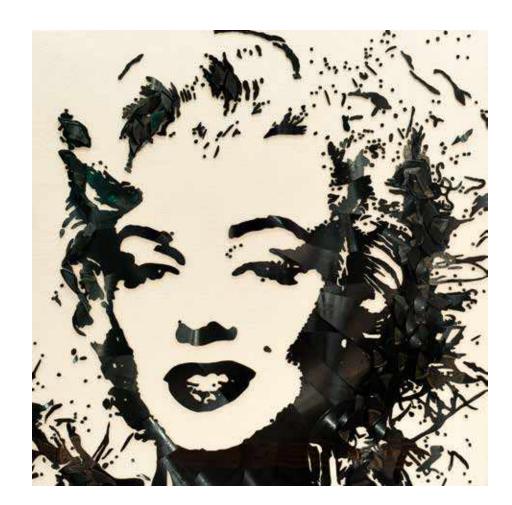

# 

Marilyn Monroe Broken Vinyl Records on Canvas 36 x 36 Inches

**Jimi Hendrix**Broken Vinyl Records on Canvas
42 x 42 Inches

**Keep Smiling**Neon Lightbulbs and Acrylic on Framed Mirror
44 x 32 Inches

**Don't Give Up The Fight**Neon Lightbulbs and Acrylic on Framed Mirror
36 x 52 Inches