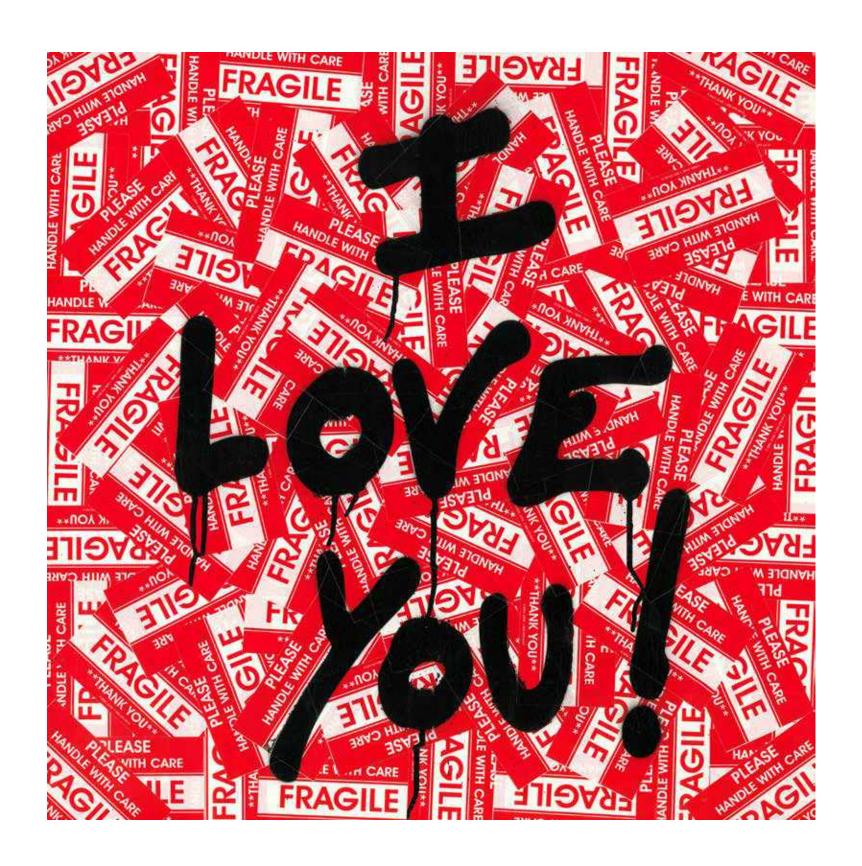

### I Love You

Stickers and Spray Paint on Paper 24 x 24 Inches

I Love You

Stickers and Spray Paint on Paper 48 x 48 Inches

Chaplin

Einstein

Silkscreen and Mixed Media on Paper 50 x 38 Inches

**Balloon Girl**Silkscreen and Mixed Media on Paper
30 x 22 Inches