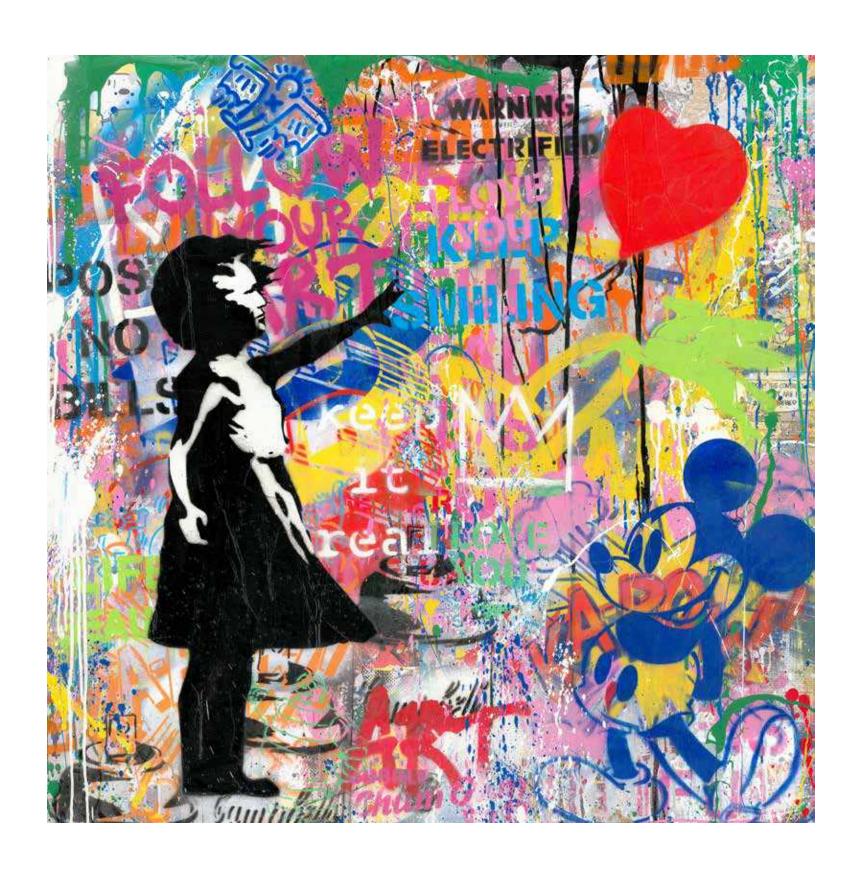

# **Banksy Thrower**

**Balloon Girl** 

**Everyday Life**Silkscreen and Mixed Media on Paper 50 x 38 Inches

**Never Never Give Up** 

**Work Well Together** 

Caught Red-Handed

**Brother's Advice** 

**Day Dreaming** 

**Balloon Girl**Silkscreen and Mixed Media on Paper
22 x 22 Inches

Einstein