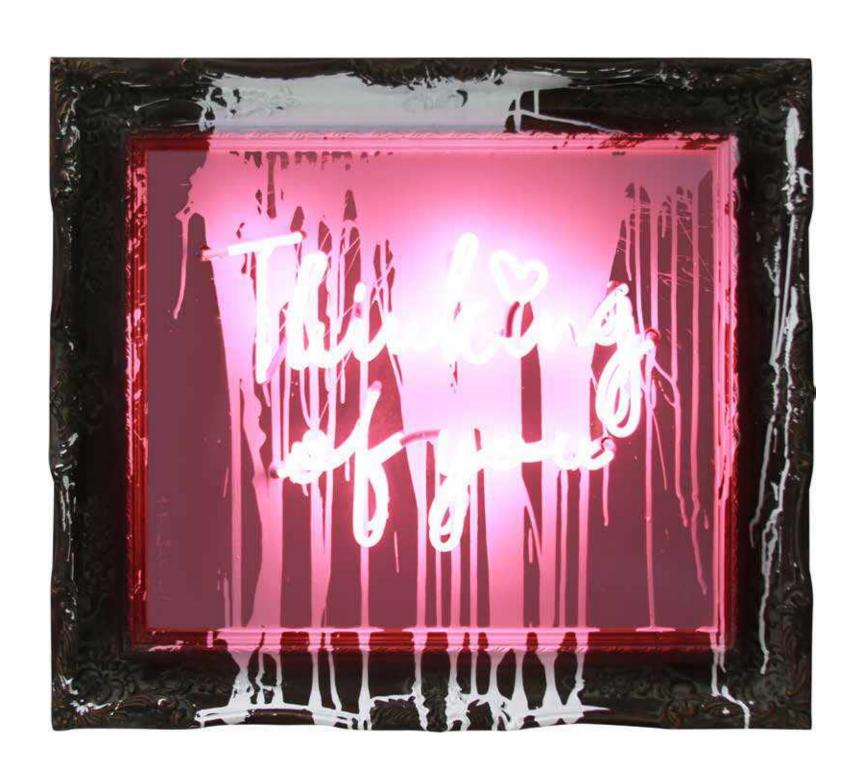

**Thinking of You**Neon Lightbulbs and Acrylic on Framed Mirror
29 x 33 Inches

I Love You

htbulbs and Acrylic in Ple

Neon Lightbulbs and Acrylic in Plexiglass Box  $36 \times 36$  Inches