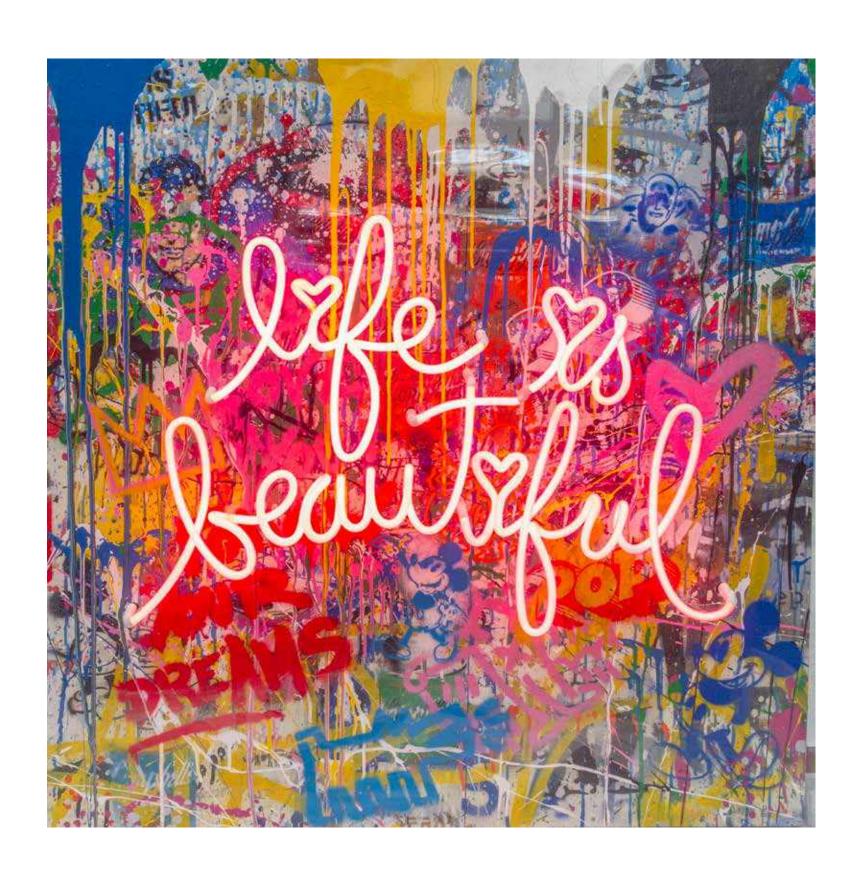

# Life Is Beautiful - Pink

Enameled Steel Sculpture 44 x 70 x 12 Inches; 27 x 42 x 8 Inches

**Life Is Beautiful - Chrome Blue** Chrome-Painted Galvanized Steel Sculpture 27 x 42 x 8 Inches

**Life Is Beautiful - Red**Enameled Steel Sculpture
44 x 70 x 12 Inches