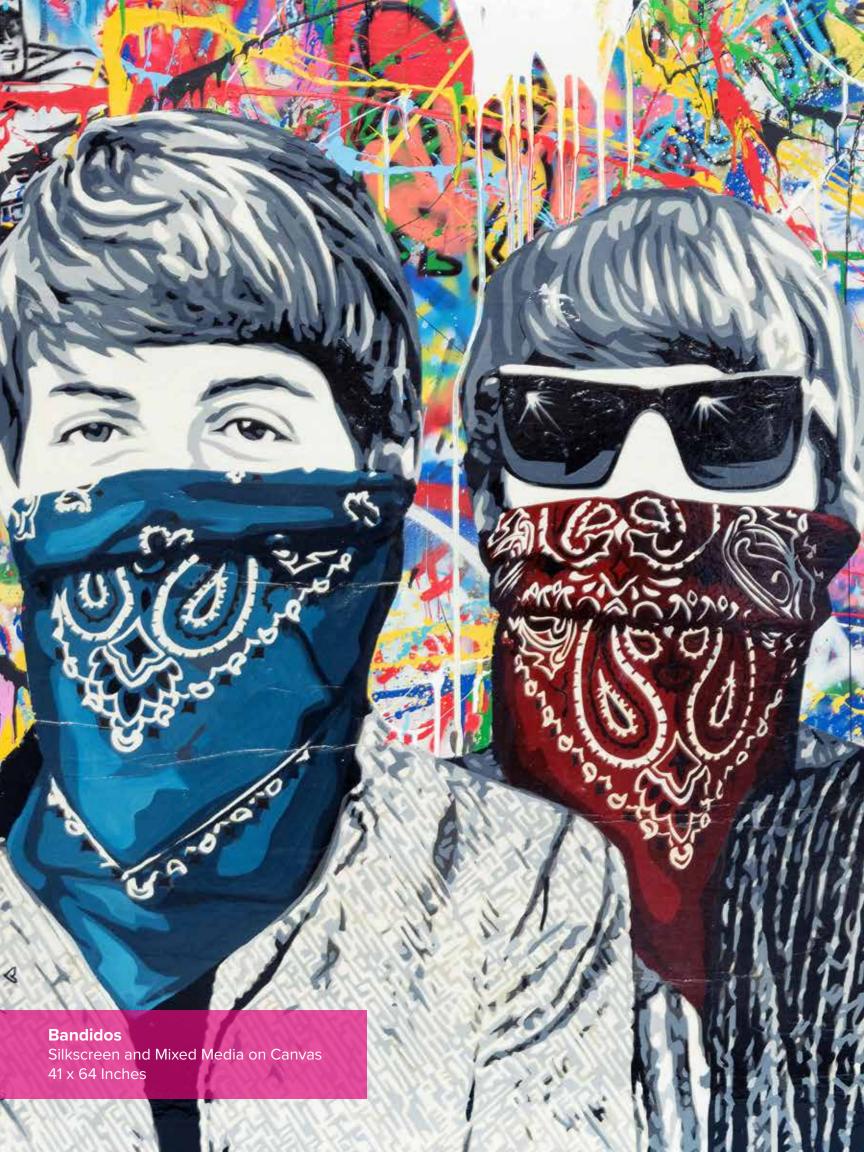

# Work Well Together

**Batman & Robin** 

**Everyday Life**Silkscreen and Mixed Media on Paper 50 x 38 Inches

Chaplin

**Balloon Girl** 

Smile

**Street Wall**Silkscreen and Mixed Media on Paper
50 x 38 Inches

# Work Well Together

Silkscreen and Mixed Media on Paper 38 x 50 Inches

**Einstein** 

Silkscreen and Mixed Media on Paper 30 x 22 Inches

**Balloon Girl**Silkscreen and Mixed Media on Paper
50 x 38 Inches

**Everyday Life**Silkscreen and Mixed Media on Paper 30 x 22 Inches