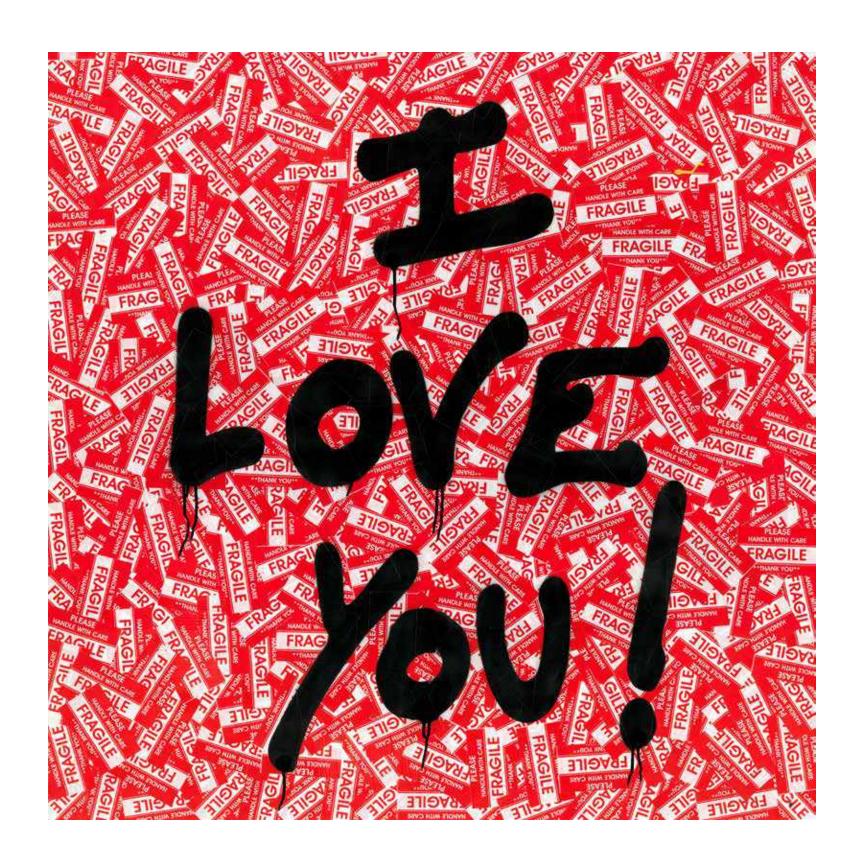

### I Love You

Stickers and Spray Paint on Paper 24 x 24 Inches

I Love You

Stickers and Spray Paint on Paper 48 x 48 Inches

Chaplin

Einstein

Silkscreen and Mixed Media on Paper 50 x 38 Inches

**Balloon Girl**Silkscreen and Mixed Media on Paper
30 x 22 Inches