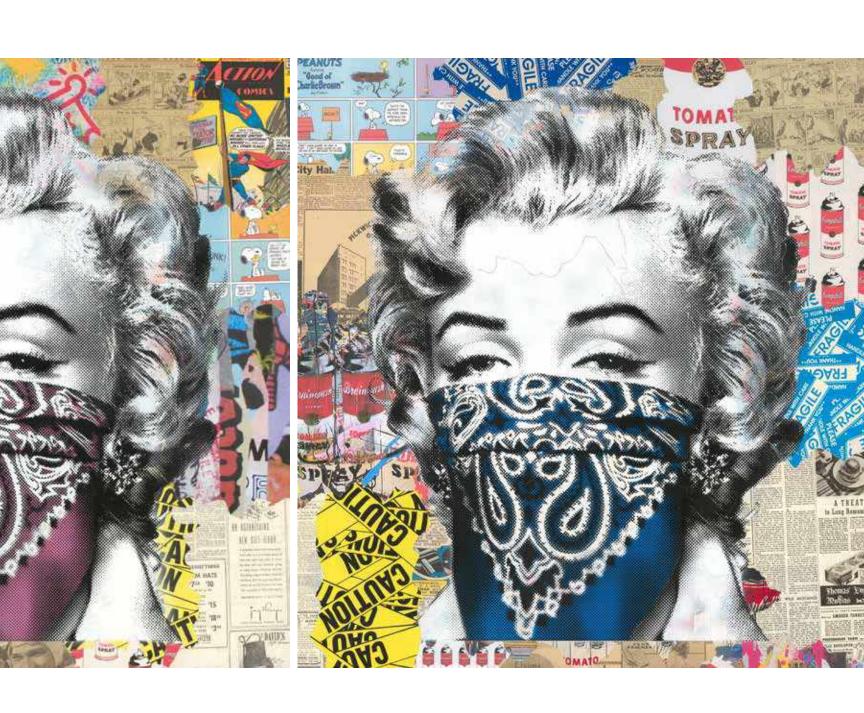

# 

**Marilyn Monroe**Silkscreen and Watercolor on Paper
50 x 38 Inches

**Marilyn Monroe**Silkscreen and Watercolor on Paper
50 x 38 Inches

**Marilyn Monroe**Silkscreen and Watercolor on Paper
50 x 38 Inches