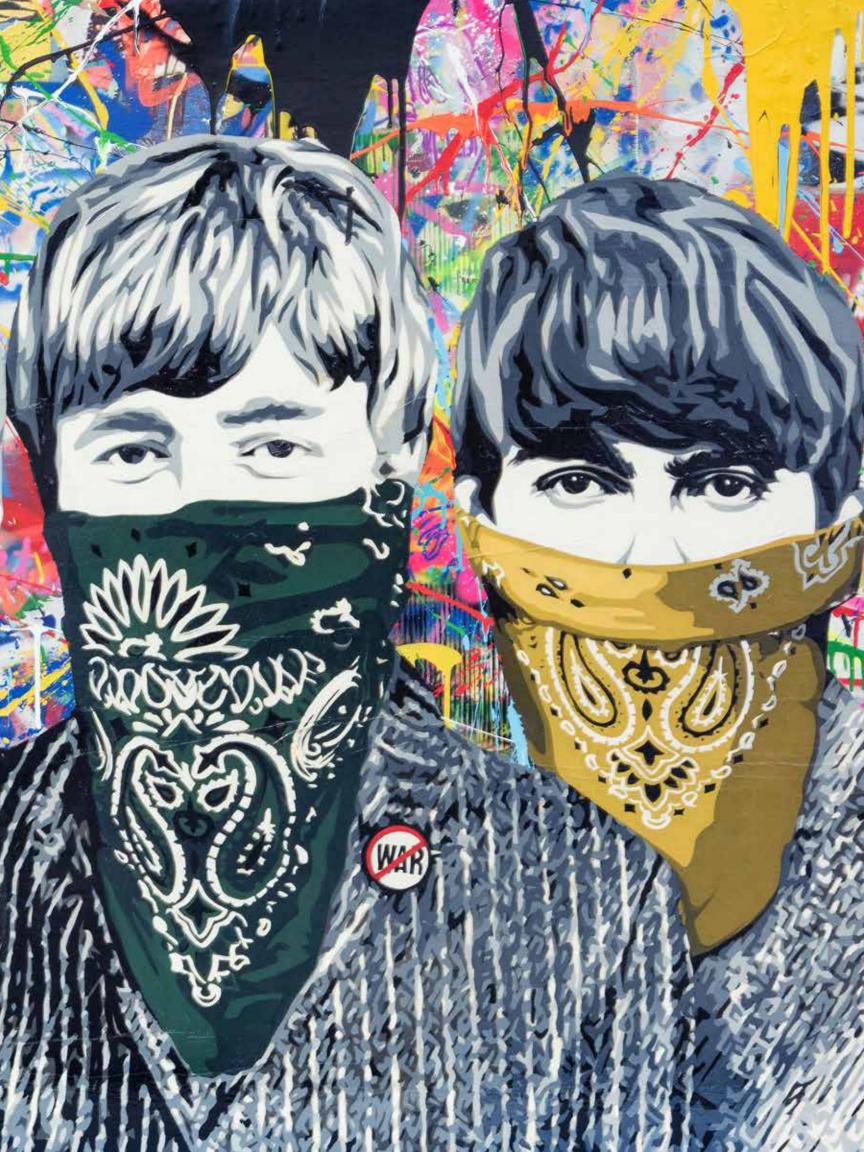

# Work Well Together

**Batman & Robin** 

**Everyday Life**Silkscreen and Mixed Media on Paper 50 x 38 Inches

Chaplin

**Balloon Girl** 

Smile

**Street Wall**Silkscreen and Mixed Media on Paper
50 x 38 Inches

# Work Well Together

Silkscreen and Mixed Media on Paper 38 x 50 Inches

**Einstein** 

Silkscreen and Mixed Media on Paper 30 x 22 Inches

**Balloon Girl**Silkscreen and Mixed Media on Paper
50 x 38 Inches

**Everyday Life**Silkscreen and Mixed Media on Paper 30 x 22 Inches