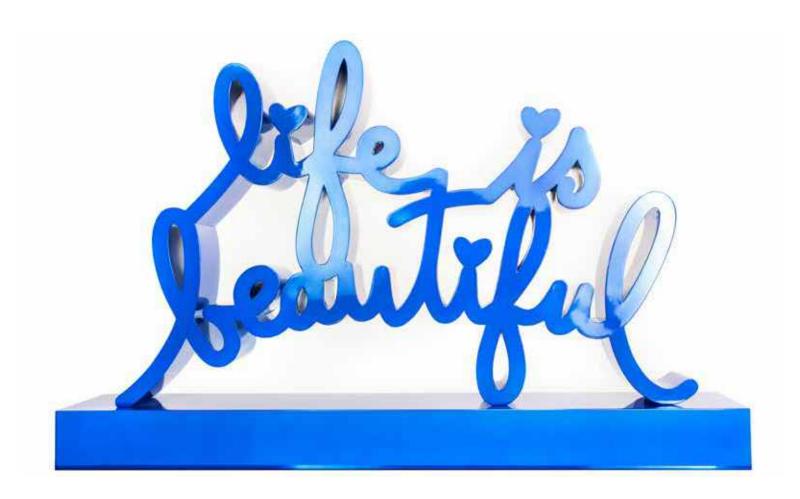

# Life Is Beautiful - Pink

Enameled Steel Sculpture 44 x 70 x 12 Inches; 27 x 42 x 8 Inches

**Life Is Beautiful - Chrome Blue** Chrome-Painted Galvanized Steel Sculpture 27 x 42 x 8 Inches

**Life Is Beautiful - Red**Enameled Steel Sculpture
44 x 70 x 12 Inches