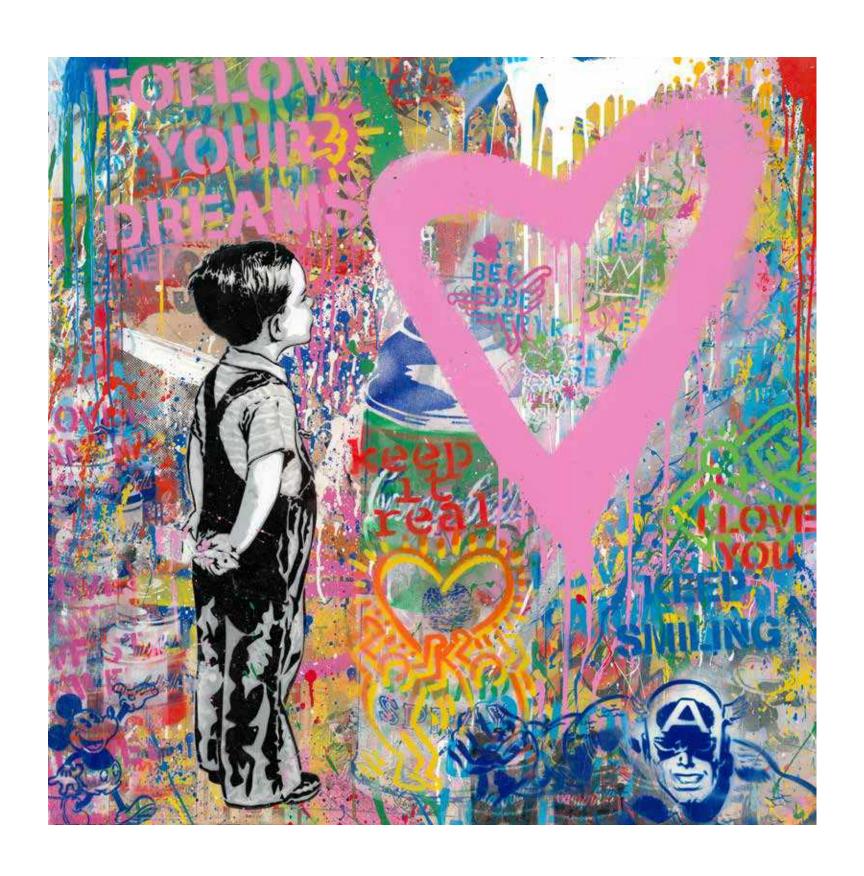

### I Love You

Stickers and Spray Paint on Paper 24 x 24 Inches

I Love You

Stickers and Spray Paint on Paper 48 x 48 Inches

Chaplin

Einstein

Silkscreen and Mixed Media on Paper 50 x 38 Inches

**Balloon Girl**Silkscreen and Mixed Media on Paper
30 x 22 Inches