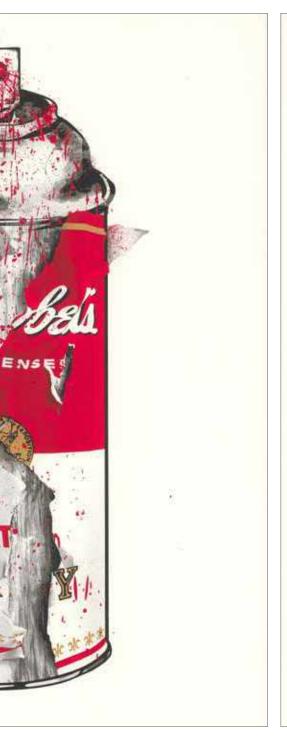

**Torn Spray Can (Edition Set)**Silkscreen Edition Print on Paper 30 x 22 Inches Edition of 150

**Torn Spray Can (Unique Set)**Silkscreen and Watercolor on Paper 30 x 22 Inches

**Torn Spray Can (Unique Set)**Silkscreen and Watercolor on Paper 30 x 22 Inches