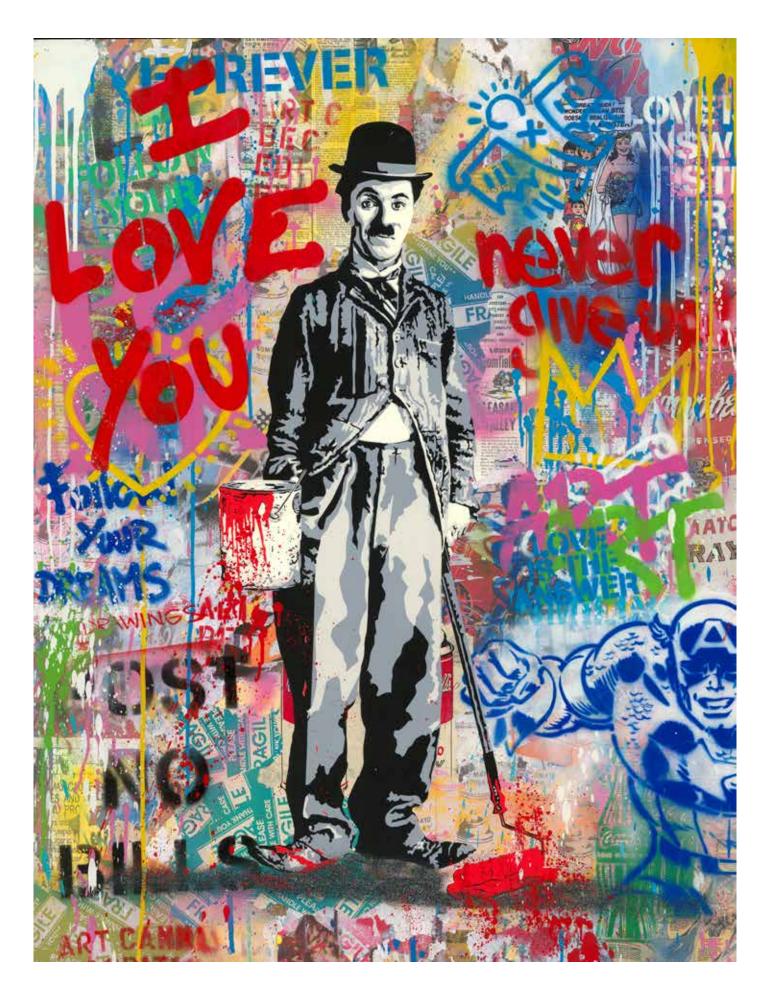

**Einstein**Silkscreen and Mixed Media on Paper
30 x 22 Inches

**Chaplin**Silkscreen and Mixed Media on Paper
50 x 38 Inches

Chaplin

Silkscreen and Mixed Media on Paper 50 x 38 Inches