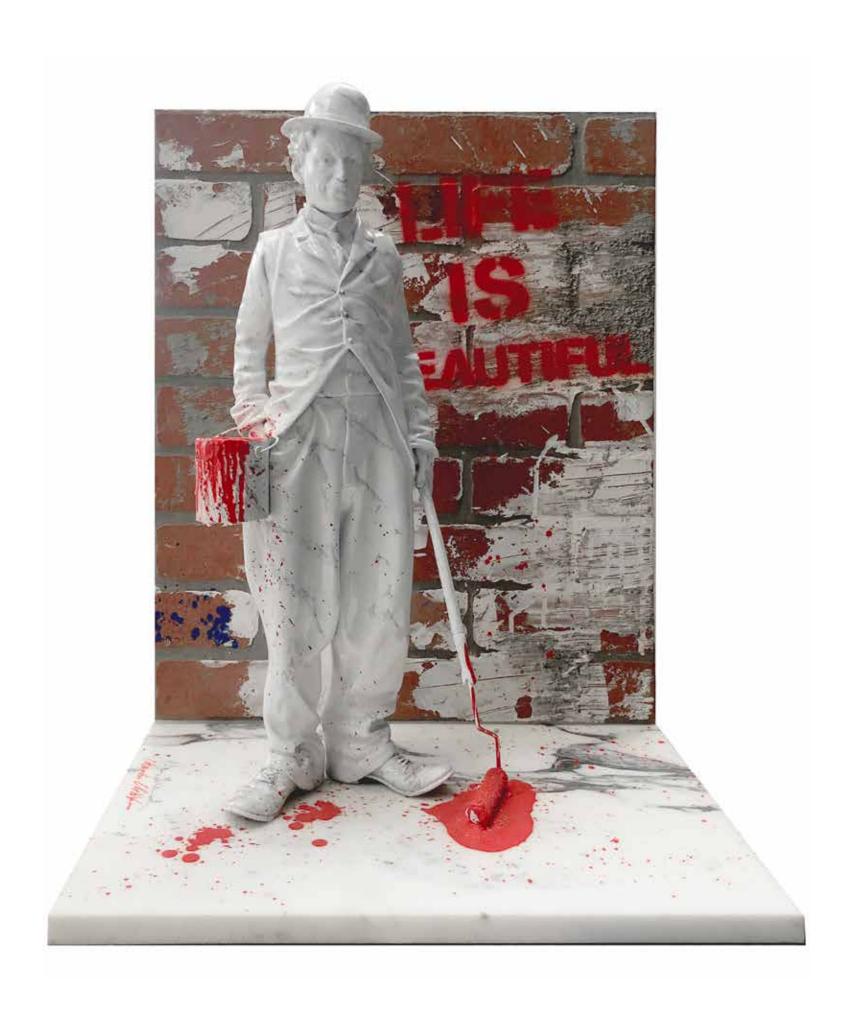

**Chaplin Splash - Red**Marble-Painted Bronze Sculpture with Acrylic Splashes 25 x 13 x 9 Inches

**Smile - Red**Acrylic-Painted Bronze Sculpture on Granite Base
18.75 x 10 x 8 Inches

**Balloon Heart - Stainless Steel** 