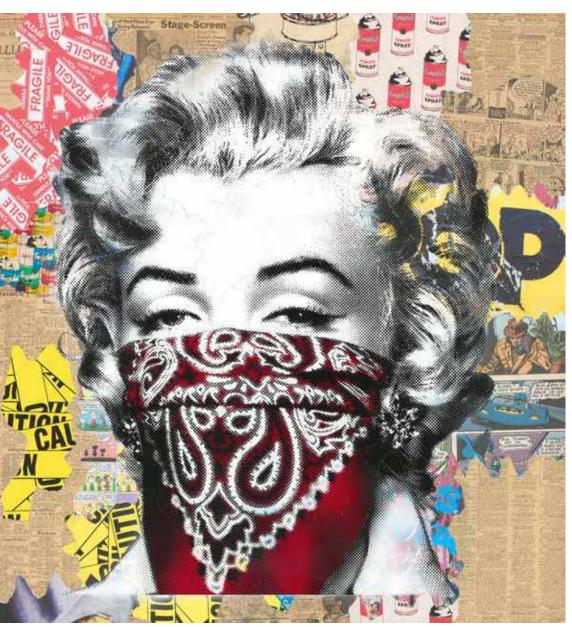

# 

**Marilyn Monroe**Silkscreen and Watercolor on Paper
50 x 38 Inches

**Marilyn Monroe**Silkscreen and Watercolor on Paper
50 x 38 Inches

**Marilyn Monroe**Silkscreen and Watercolor on Paper
50 x 38 Inches