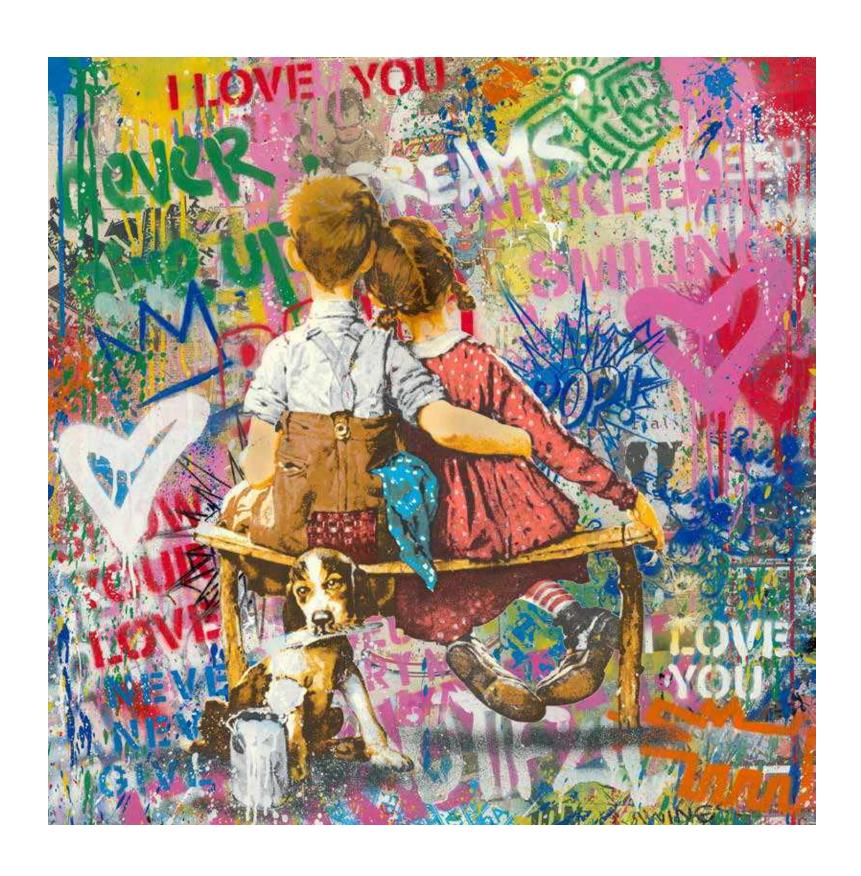

# Work Well Together

**Batman & Robin** 

**Everyday Life**Silkscreen and Mixed Media on Paper 50 x 38 Inches

Chaplin

**Balloon Girl** 

Smile

**Street Wall**Silkscreen and Mixed Media on Paper
50 x 38 Inches