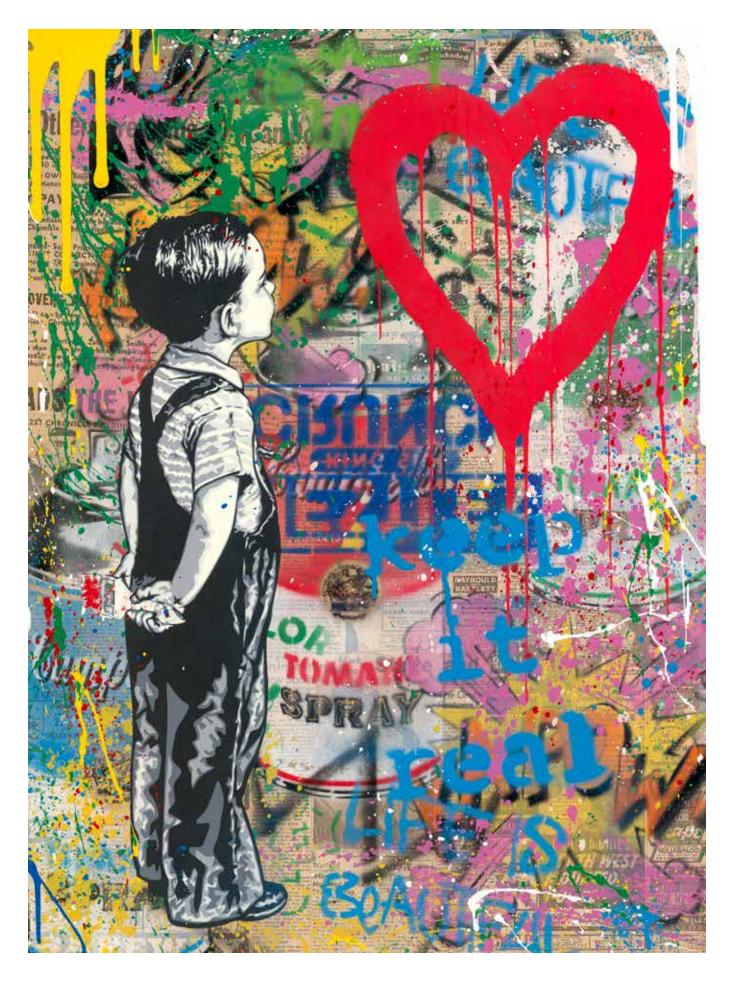

### I Love You

Stickers and Spray Paint on Paper 24 x 24 Inches

I Love You

Stickers and Spray Paint on Paper 48 x 48 Inches

Chaplin

Einstein

Silkscreen and Mixed Media on Paper 50 x 38 Inches

**Balloon Girl**Silkscreen and Mixed Media on Paper
30 x 22 Inches