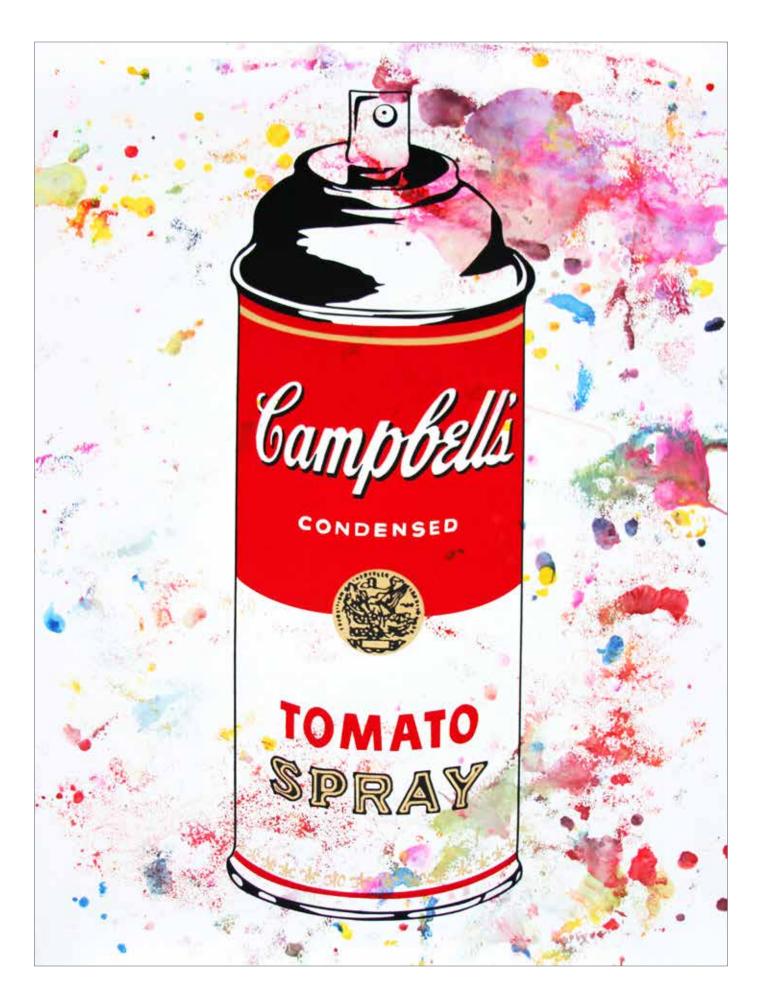

# **Jim Morrison**

Silkscreen and Mixed Media on Paper 48 x 58.5 Inches

**Tomato Spray**Silkscreen and Watercolor on Paper
30 x 22 Inches

**Heart Dog**Silkscreen and Acrylic on Paper
30 x 22 Inches