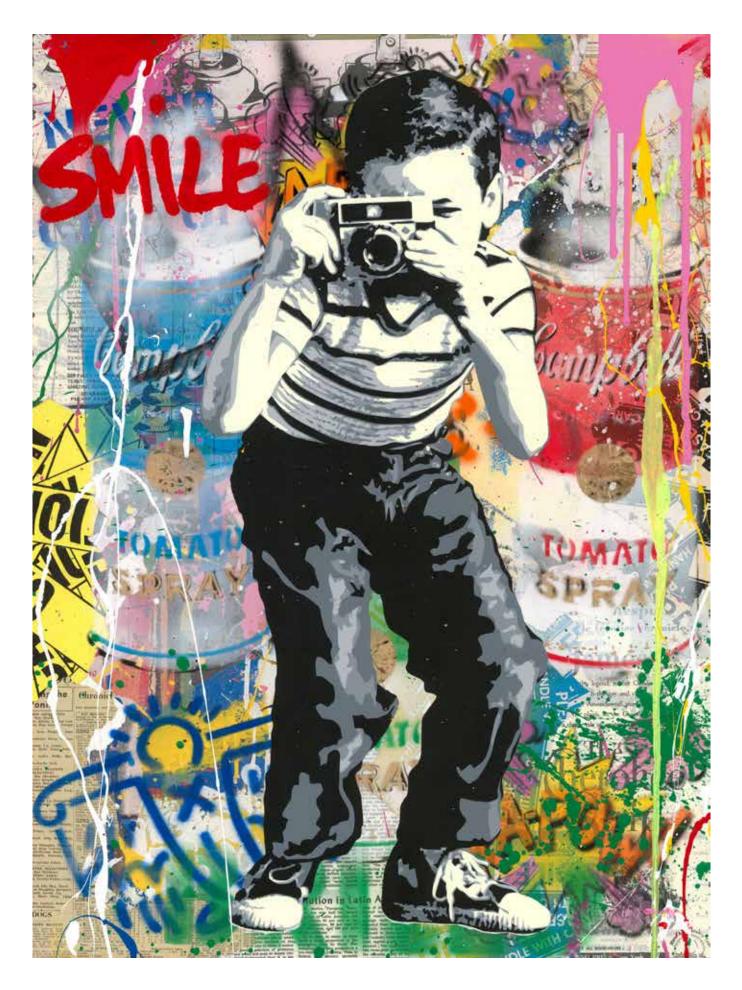

Everyday Life

Silkscreen and Mixed Media on Paper 30 x 22 Inches

Einstein

Silkscreen and Mixed Media on Paper 50 x 38 Inches

# Work Well Together

Silkscreen and Mixed Media on Paper 38 x 50 Inches

**Einstein** 

Silkscreen and Mixed Media on Paper 30 x 22 Inches

**Balloon Girl**Silkscreen and Mixed Media on Paper
50 x 38 Inches

**Everyday Life**Silkscreen and Mixed Media on Paper 30 x 22 Inches