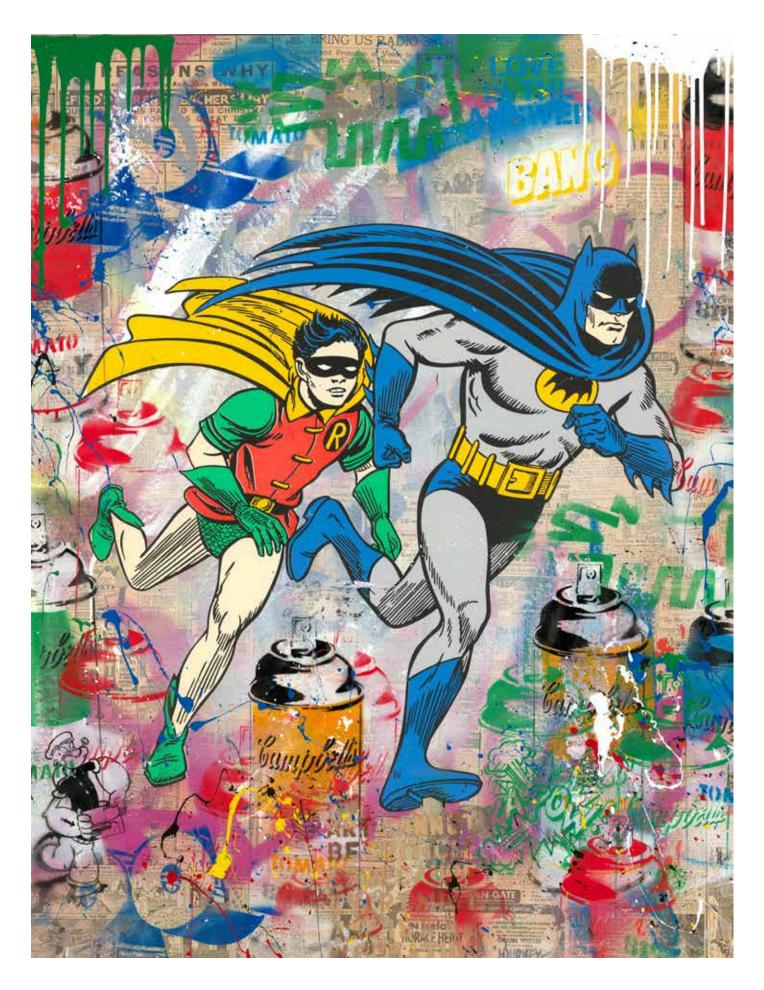

# Work Well Together

**Batman & Robin** 

**Everyday Life**Silkscreen and Mixed Media on Paper 50 x 38 Inches

Chaplin

**Balloon Girl** 

Smile

**Street Wall**Silkscreen and Mixed Media on Paper
50 x 38 Inches