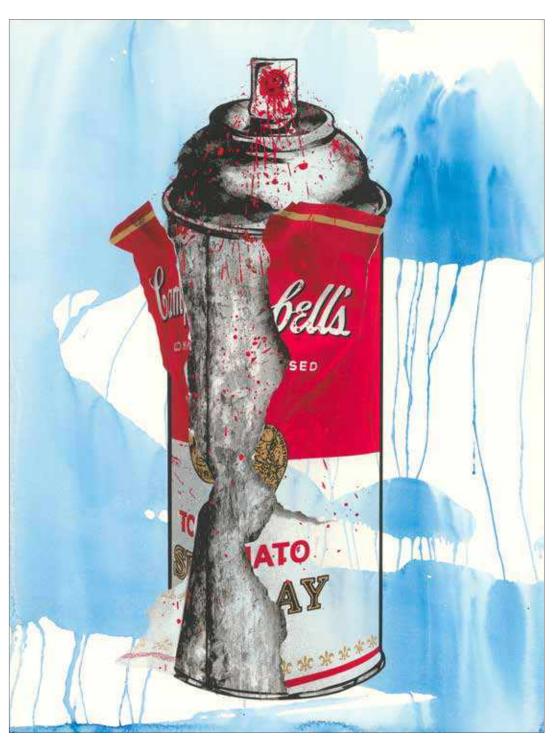

# **Jim Morrison**

Silkscreen and Mixed Media on Paper 48 x 58.5 Inches

**Tomato Spray**Silkscreen and Watercolor on Paper
30 x 22 Inches

**Heart Dog**Silkscreen and Acrylic on Paper
30 x 22 Inches