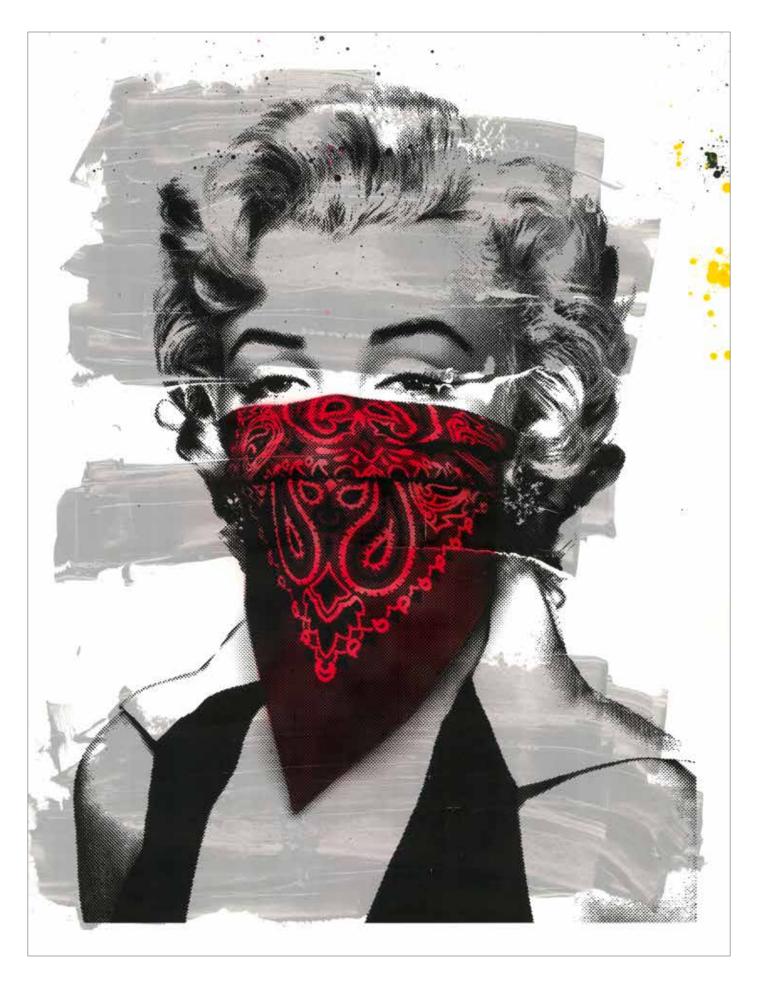

# 

**Marilyn Monroe**Silkscreen and Watercolor on Paper
50 x 38 Inches

**Marilyn Monroe**Silkscreen and Watercolor on Paper
50 x 38 Inches

**Marilyn Monroe**Silkscreen and Watercolor on Paper
50 x 38 Inches