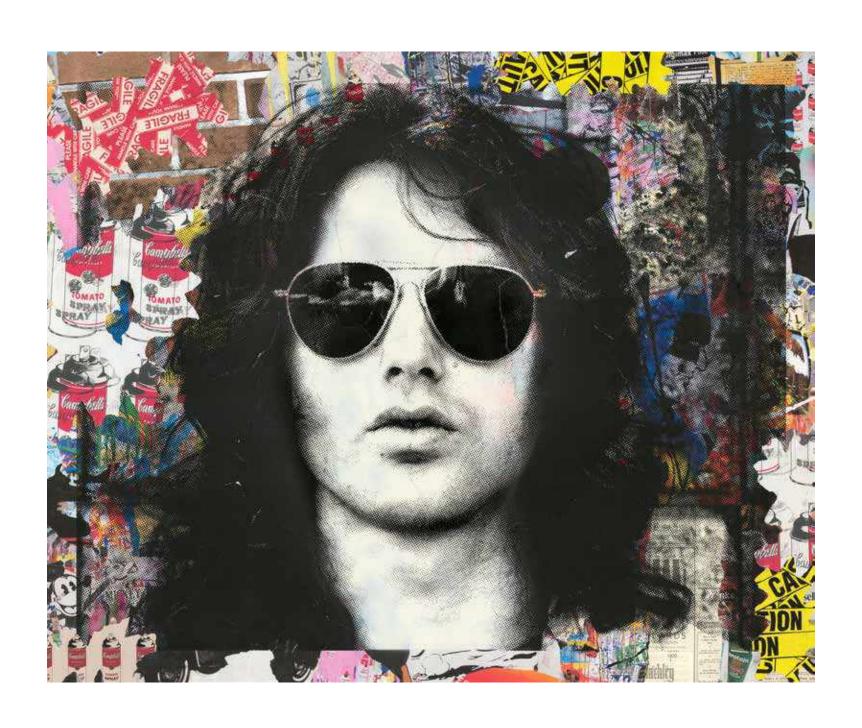

# **Jim Morrison**

Silkscreen and Mixed Media on Paper 48 x 58.5 Inches

**Tomato Spray**Silkscreen and Watercolor on Paper
30 x 22 Inches

**Heart Dog**Silkscreen and Acrylic on Paper
30 x 22 Inches