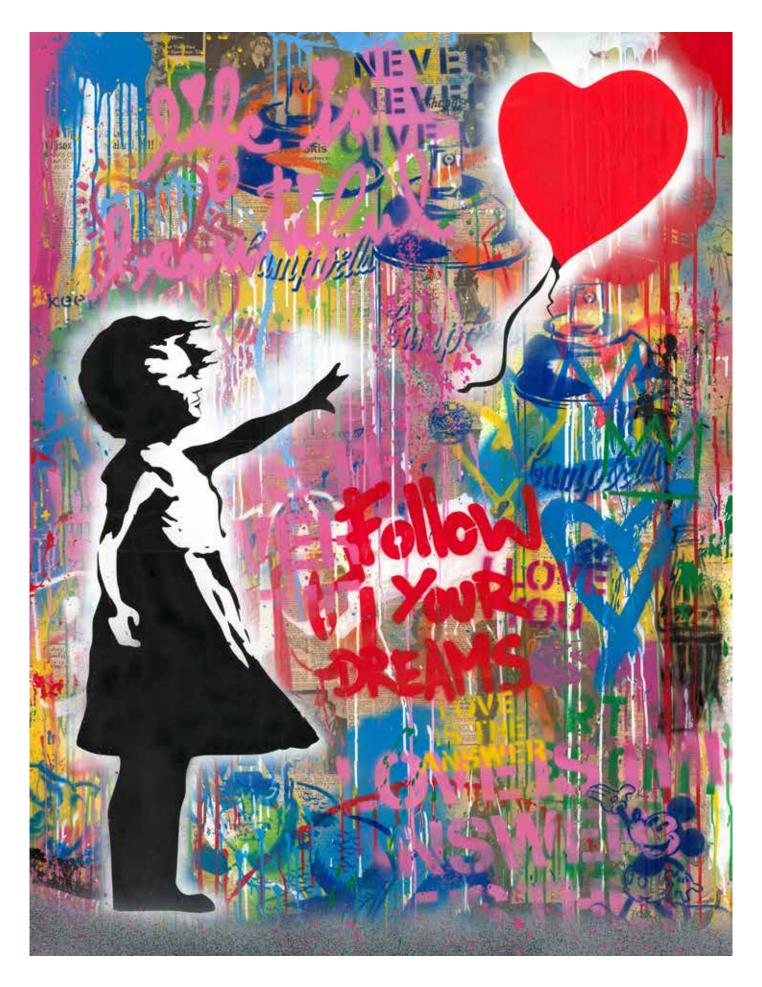

# **Banksy Thrower**

**Balloon Girl** 

**Everyday Life**Silkscreen and Mixed Media on Paper 50 x 38 Inches

**Never Never Give Up** 

**Work Well Together** 

Caught Red-Handed

**Brother's Advice** 

**Day Dreaming** 

**Balloon Girl**Silkscreen and Mixed Media on Paper
22 x 22 Inches

Einstein