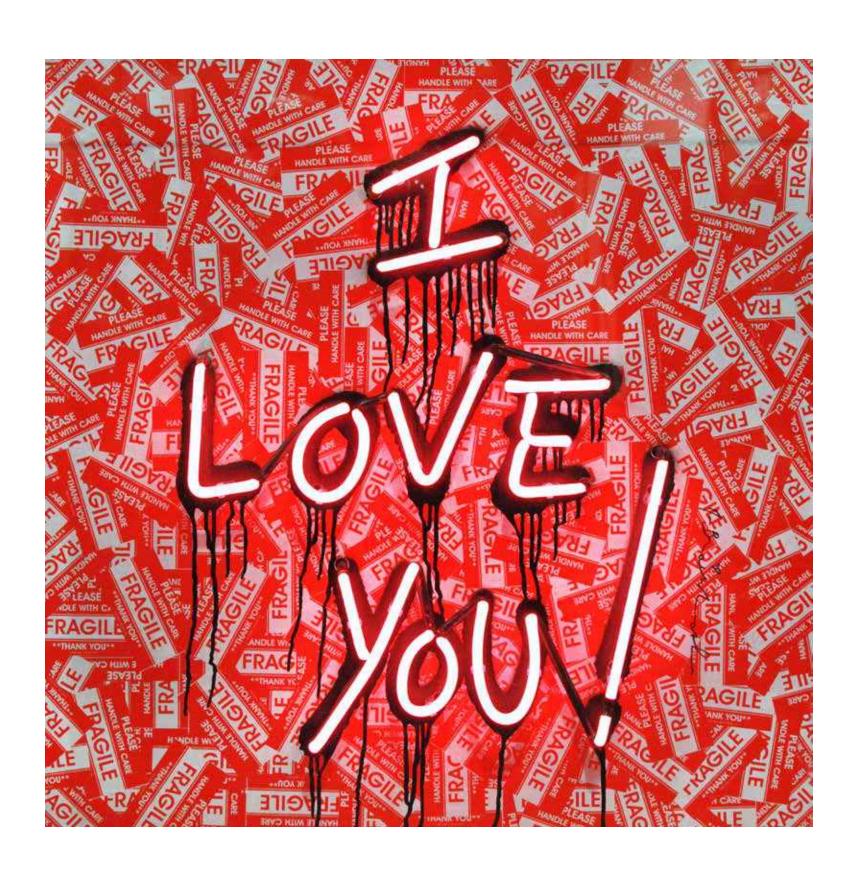

### I Love You

Stickers and Spray Paint on Paper 24 x 24 Inches

I Love You

Stickers and Spray Paint on Paper 48 x 48 Inches

Chaplin

Einstein

Silkscreen and Mixed Media on Paper 50 x 38 Inches

**Balloon Girl**Silkscreen and Mixed Media on Paper
30 x 22 Inches