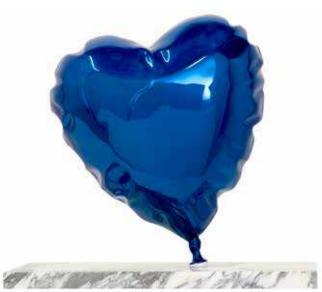

Polished Stainless Steel on Marble Base  $17 \times 16 \times 10$  Inches

Balloon Heart - Chrome Red / Blue / Pink
Painted Polished Bronze on Marble Base
11 x 13 x 8 Inches

**Gold Smile**Polished Bronze on Granite Pedestal
74 x 24 x 24 Inches