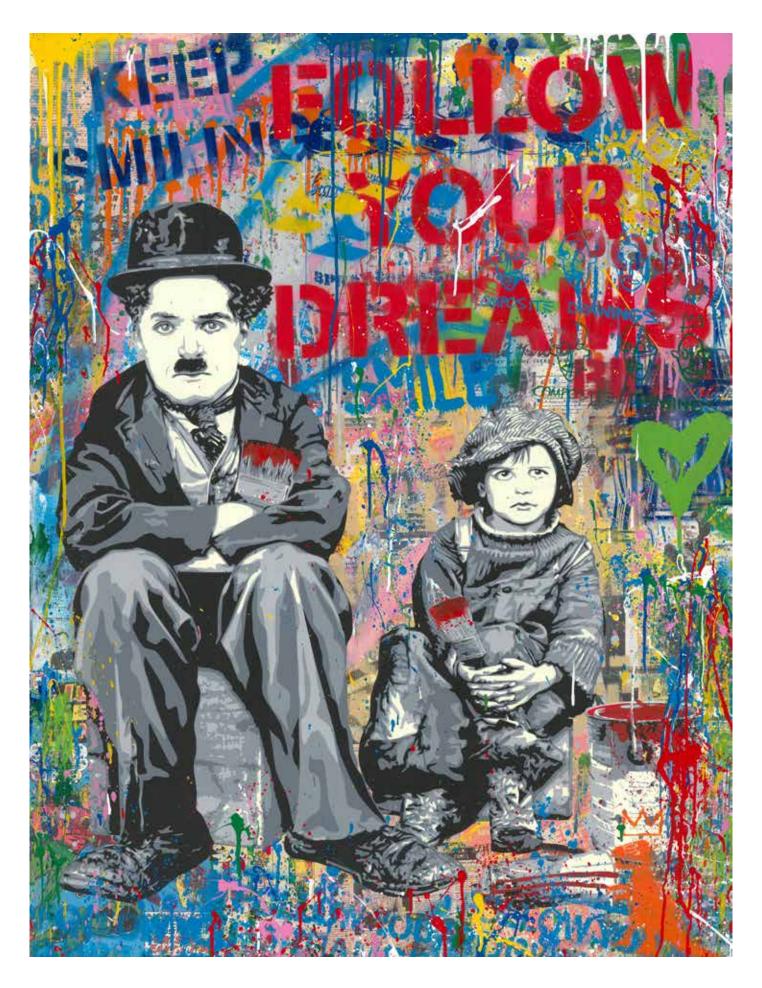

**Einstein**Silkscreen and Mixed Media on Paper
30 x 22 Inches

**Chaplin**Silkscreen and Mixed Media on Paper
50 x 38 Inches

Chaplin

Silkscreen and Mixed Media on Paper 50 x 38 Inches