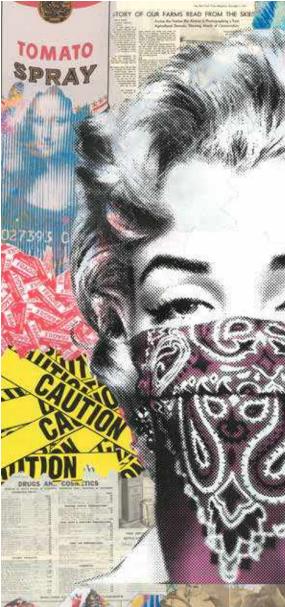

# 

**Marilyn Monroe**Silkscreen and Watercolor on Paper
50 x 38 Inches

**Marilyn Monroe**Silkscreen and Watercolor on Paper
50 x 38 Inches

**Marilyn Monroe**Silkscreen and Watercolor on Paper
50 x 38 Inches