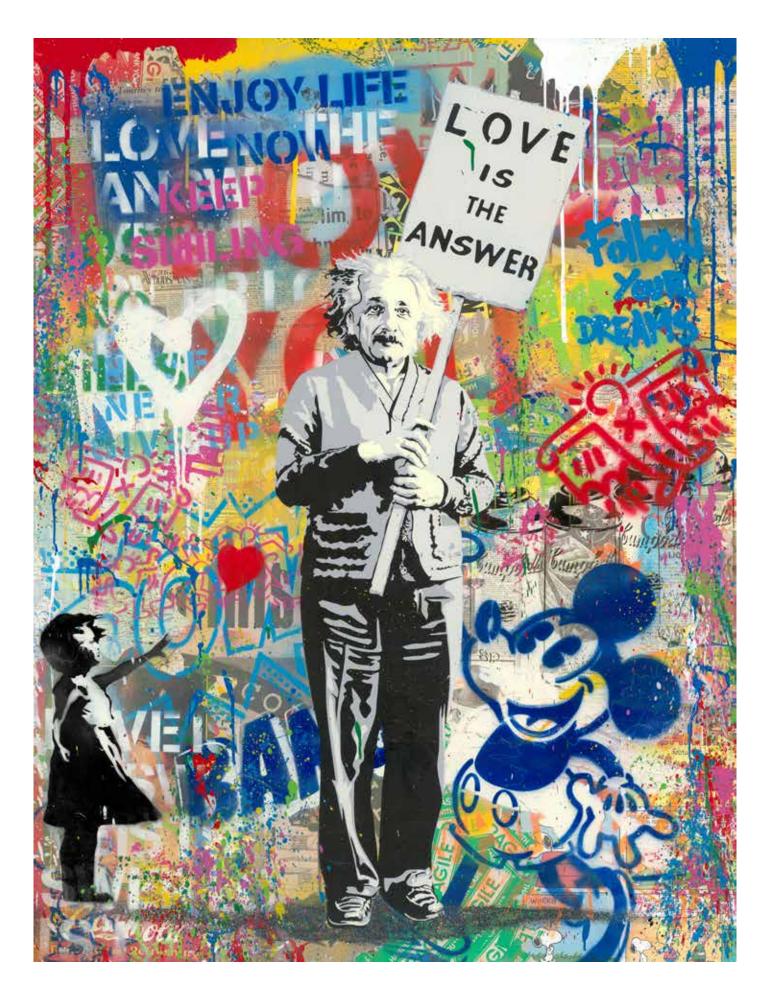

**Einstein**Silkscreen and Mixed Media on Paper
30 x 22 Inches

**Chaplin**Silkscreen and Mixed Media on Paper
50 x 38 Inches

**Balloon Girl**Silkscreen and Mixed Media on Paper
22 x 22 Inches

Einstein

Everyday Life

Silkscreen and Mixed Media on Paper 30 x 22 Inches

Einstein

Silkscreen and Mixed Media on Paper 50 x 38 Inches

# Work Well Together

Silkscreen and Mixed Media on Paper 38 x 50 Inches

**Einstein** 

Silkscreen and Mixed Media on Paper 30 x 22 Inches

**Balloon Girl**Silkscreen and Mixed Media on Paper
50 x 38 Inches

**Everyday Life**Silkscreen and Mixed Media on Paper 30 x 22 Inches

# Work Well Together

Silkscreen and Mixed Media on Paper 36 x 36 Inches

**Einstein**Silkscreen and Mixed Media on Paper
30 x 22 Inches