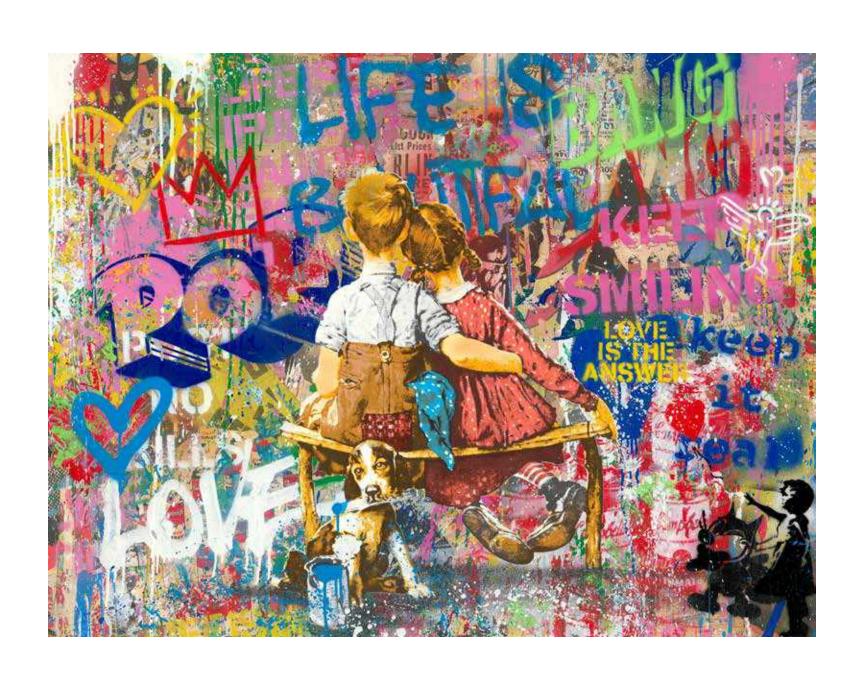

# Work Well Together

**Batman & Robin** 

**Everyday Life**Silkscreen and Mixed Media on Paper 50 x 38 Inches

Chaplin

**Balloon Girl** 

Smile

**Street Wall**Silkscreen and Mixed Media on Paper
50 x 38 Inches

# Work Well Together

Silkscreen and Mixed Media on Paper 38 x 50 Inches

**Einstein** 

Silkscreen and Mixed Media on Paper 30 x 22 Inches

**Balloon Girl**Silkscreen and Mixed Media on Paper
50 x 38 Inches

**Everyday Life**Silkscreen and Mixed Media on Paper 30 x 22 Inches

# Work Well Together

Silkscreen and Mixed Media on Paper 36 x 36 Inches

**Einstein**Silkscreen and Mixed Media on Paper
30 x 22 Inches