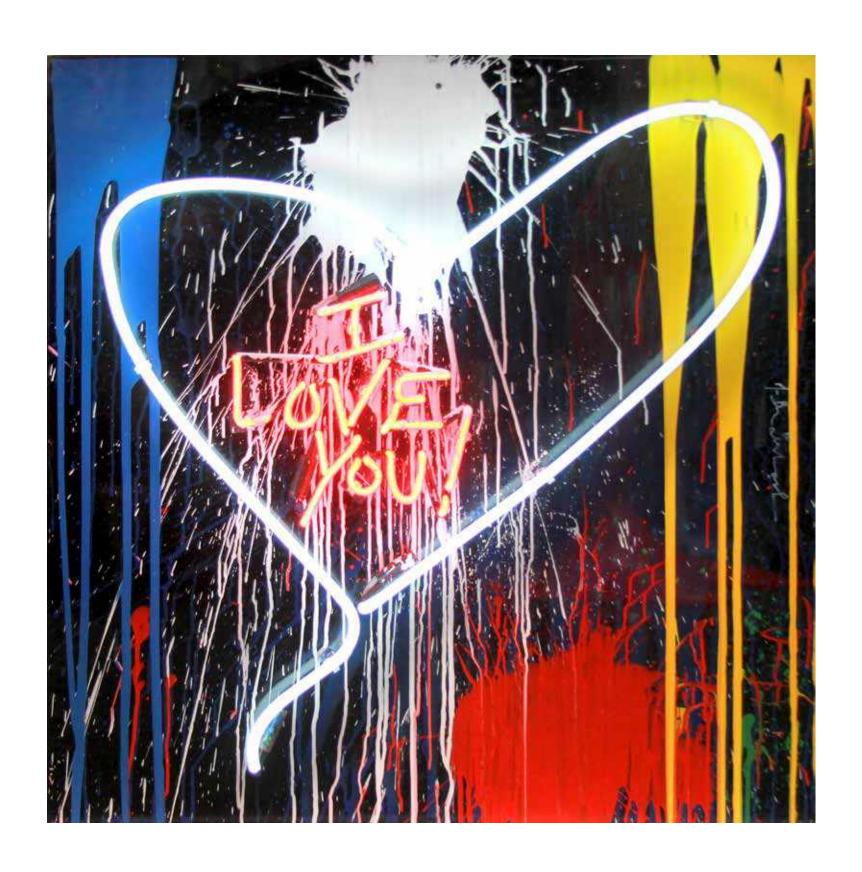

**Thinking of You**Neon Lightbulbs and Acrylic on Framed Mirror
29 x 33 Inches

I Love You

htbulbs and Acrylic in Ple

Neon Lightbulbs and Acrylic in Plexiglass Box  $36 \times 36$  Inches

# I Love You

Neon Lightbulbs, Stickers, and Acrylic on Plywood in Plexiglass Box  $36 \times 36$  Inches