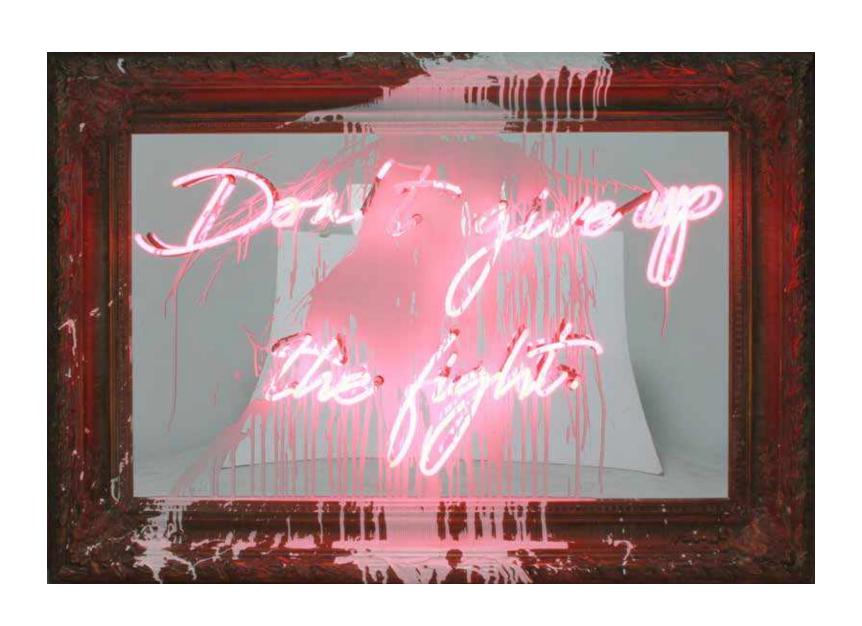

# 

Marilyn Monroe Broken Vinyl Records on Canvas 36 x 36 Inches

**Jimi Hendrix**Broken Vinyl Records on Canvas
42 x 42 Inches

**Keep Smiling**Neon Lightbulbs and Acrylic on Framed Mirror
44 x 32 Inches

**Don't Give Up The Fight**Neon Lightbulbs and Acrylic on Framed Mirror
36 x 52 Inches