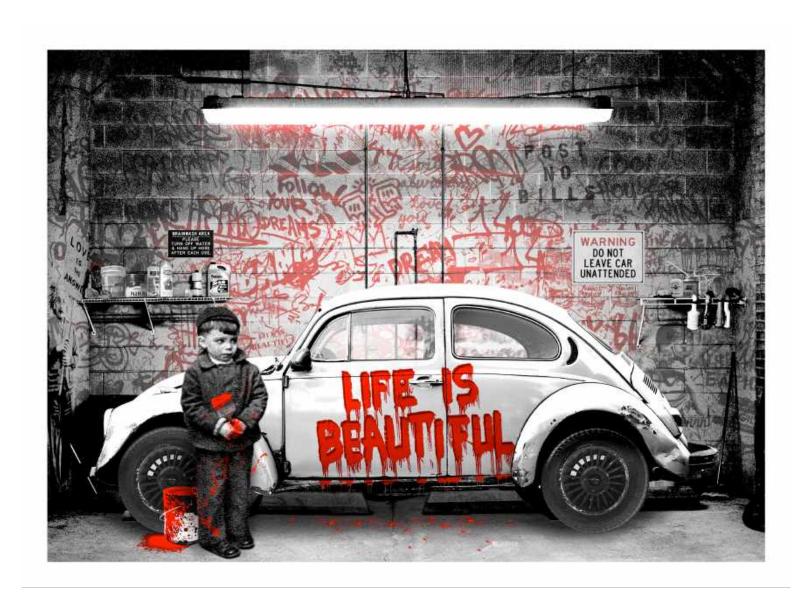

#### New Paint Job - Red

Silkscreen Edition Print on Paper 22 x 30 Inches Edition of —