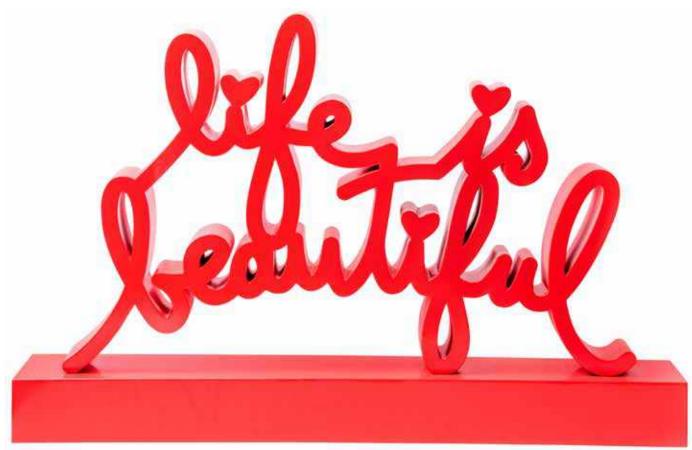

# Life Is Beautiful - Pink

Enameled Steel Sculpture 44 x 70 x 12 Inches; 27 x 42 x 8 Inches

**Life Is Beautiful - Chrome Blue** Chrome-Painted Galvanized Steel Sculpture 27 x 42 x 8 Inches

**Life Is Beautiful - Red**Enameled Steel Sculpture
44 x 70 x 12 Inches