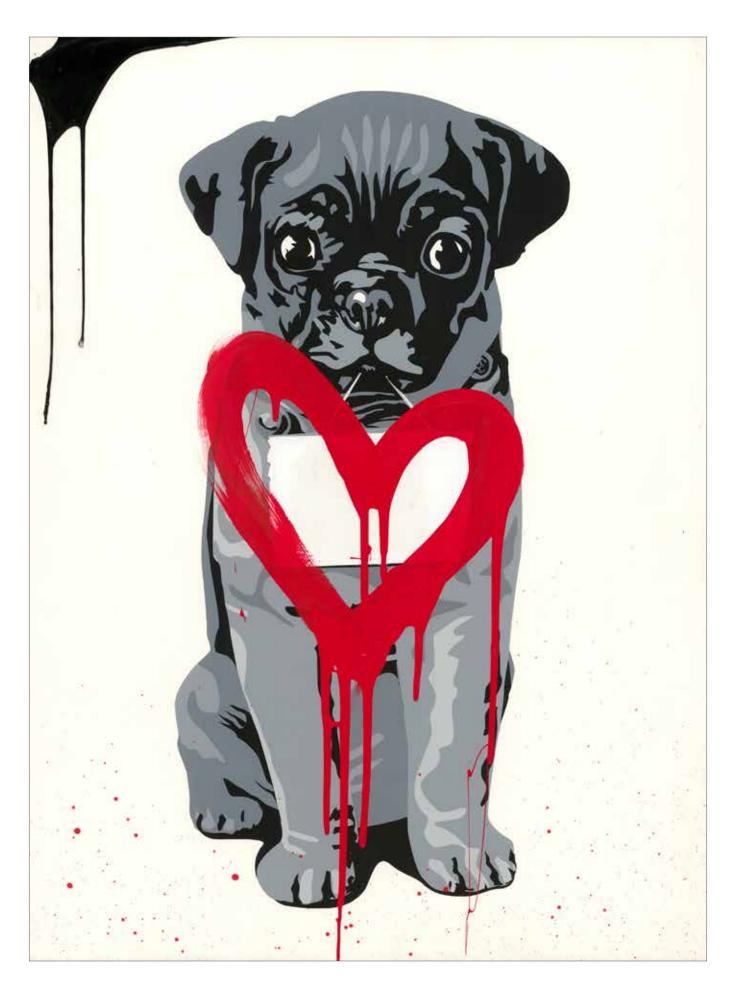

# **Jim Morrison**

Silkscreen and Mixed Media on Paper 48 x 58.5 Inches

**Tomato Spray**Silkscreen and Watercolor on Paper
30 x 22 Inches

**Heart Dog**Silkscreen and Acrylic on Paper
30 x 22 Inches