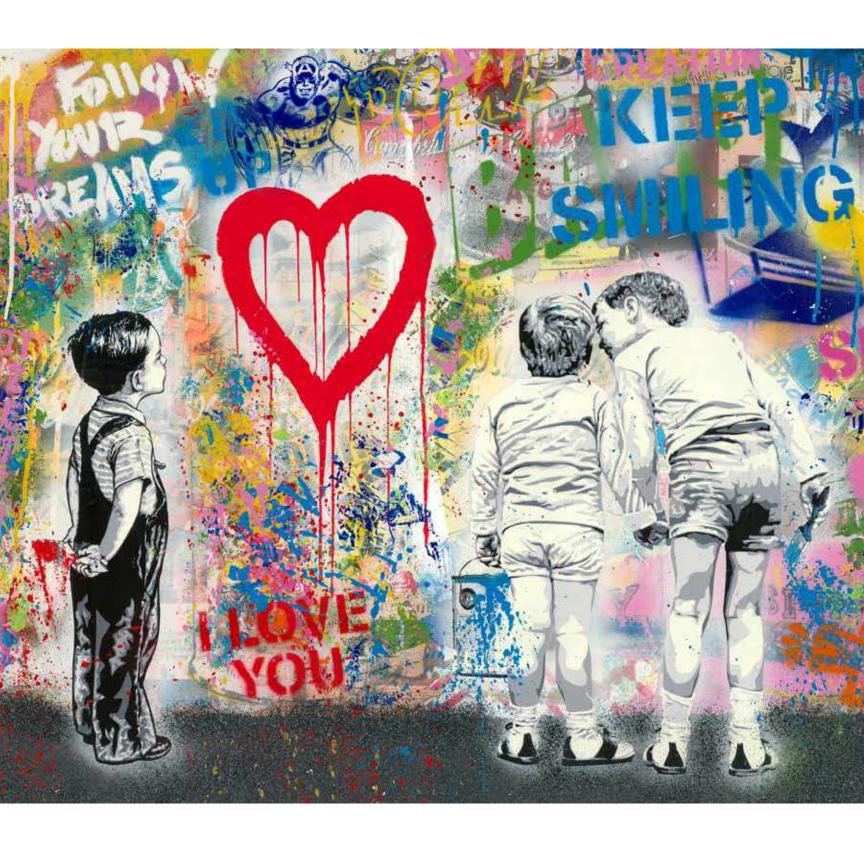

### I Love You

Stickers and Spray Paint on Paper 24 x 24 Inches

I Love You

Stickers and Spray Paint on Paper 48 x 48 Inches

Chaplin

Einstein

Silkscreen and Mixed Media on Paper 50 x 38 Inches

**Balloon Girl**Silkscreen and Mixed Media on Paper
30 x 22 Inches

# I Love You

Neon Lightbulbs, Stickers, and Acrylic on Plywood in Plexiglass Box  $36 \times 36$  Inches