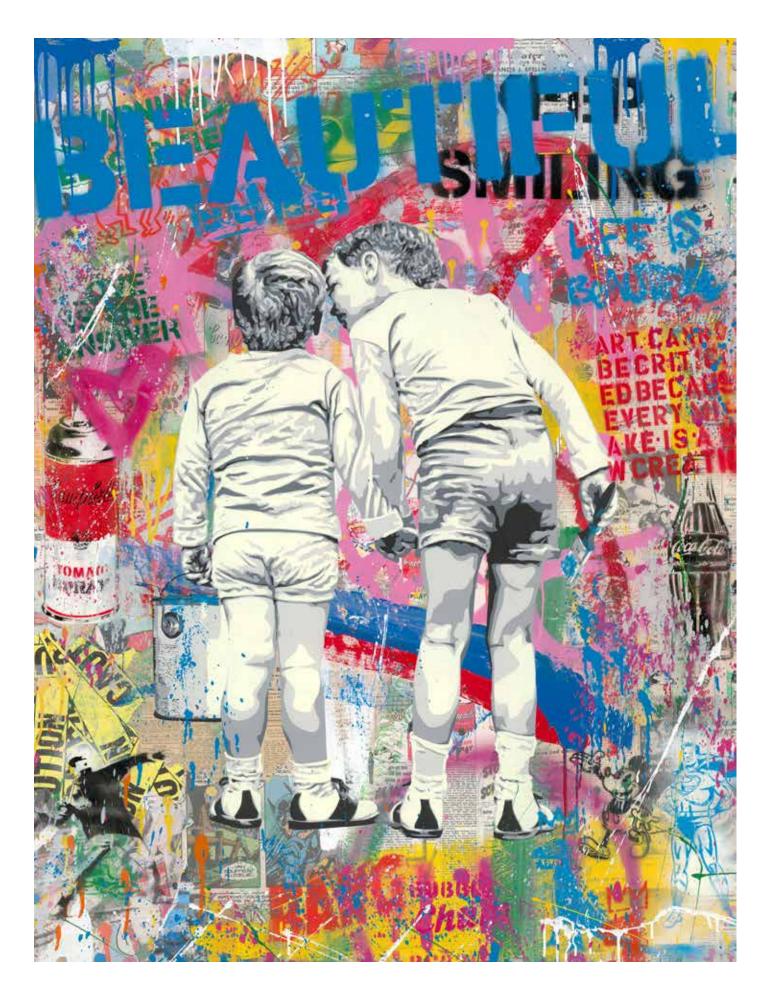

# **Banksy Thrower**

**Balloon Girl** 

**Everyday Life**Silkscreen and Mixed Media on Paper 50 x 38 Inches

**Never Never Give Up** 

**Work Well Together** 

Caught Red-Handed

**Brother's Advice** 

**Day Dreaming** 

# Work Well Together

**Batman & Robin** 

**Everyday Life**Silkscreen and Mixed Media on Paper 50 x 38 Inches

Chaplin

**Balloon Girl** 

Smile

**Street Wall**Silkscreen and Mixed Media on Paper
50 x 38 Inches

# Work Well Together

Silkscreen and Mixed Media on Paper 38 x 50 Inches

**Einstein** 

Silkscreen and Mixed Media on Paper 30 x 22 Inches

**Balloon Girl**Silkscreen and Mixed Media on Paper
50 x 38 Inches

**Everyday Life**Silkscreen and Mixed Media on Paper 30 x 22 Inches

# Work Well Together

Silkscreen and Mixed Media on Paper 36 x 36 Inches

**Einstein**Silkscreen and Mixed Media on Paper
30 x 22 Inches