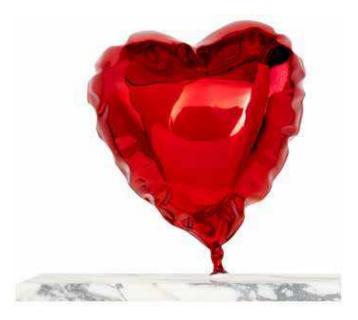

Polished Stainless Steel on Marble Base  $17 \times 16 \times 10$  Inches

Balloon Heart - Chrome Red / Blue / Pink
Painted Polished Bronze on Marble Base
11 x 13 x 8 Inches

**Gold Smile**Polished Bronze on Granite Pedestal
74 x 24 x 24 Inches