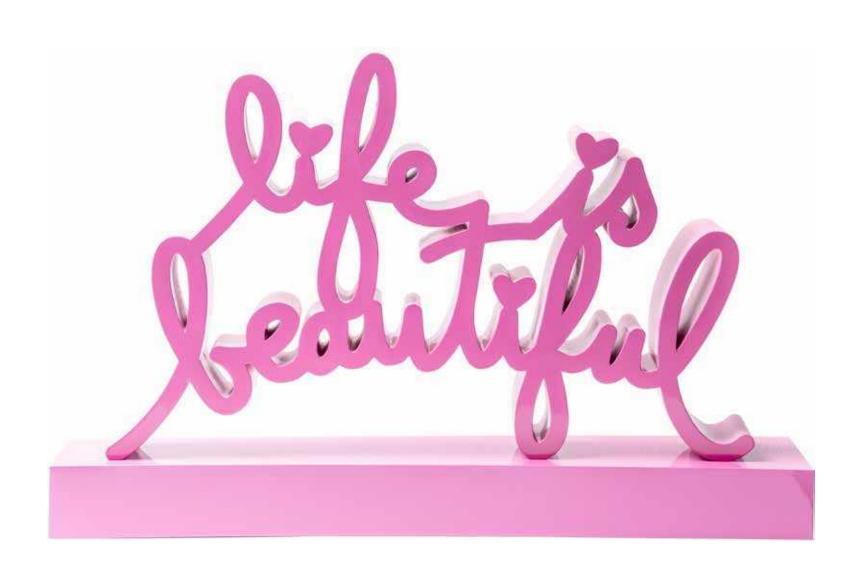

# Life Is Beautiful - Pink

Enameled Steel Sculpture 44 x 70 x 12 Inches; 27 x 42 x 8 Inches

**Life Is Beautiful - Chrome Blue** Chrome-Painted Galvanized Steel Sculpture 27 x 42 x 8 Inches

**Life Is Beautiful - Red**Enameled Steel Sculpture
44 x 70 x 12 Inches