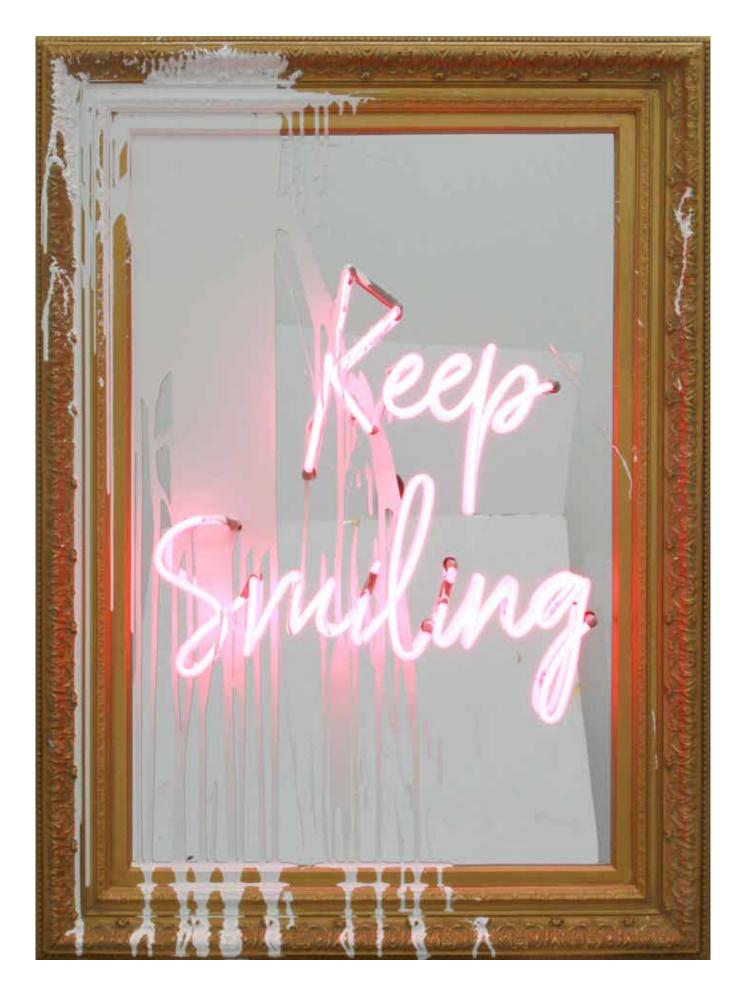

# 

Marilyn Monroe Broken Vinyl Records on Canvas 36 x 36 Inches

**Jimi Hendrix**Broken Vinyl Records on Canvas
42 x 42 Inches

**Keep Smiling**Neon Lightbulbs and Acrylic on Framed Mirror
44 x 32 Inches

**Don't Give Up The Fight**Neon Lightbulbs and Acrylic on Framed Mirror
36 x 52 Inches