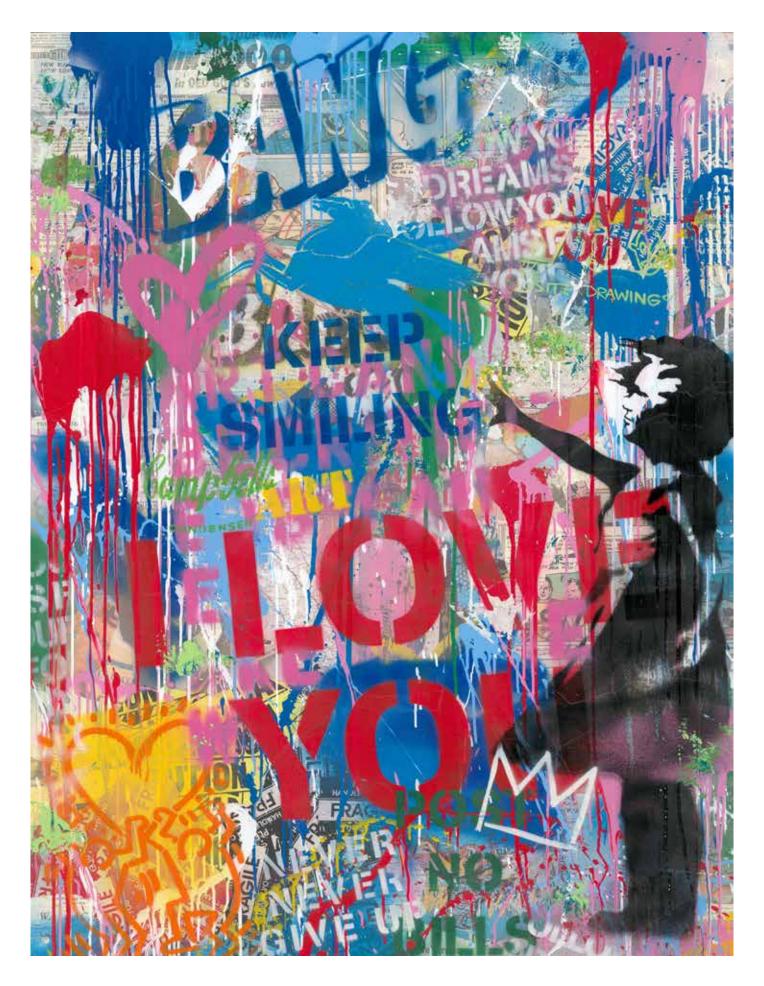

### I Love You

Stickers and Spray Paint on Paper 24 x 24 Inches

I Love You

Stickers and Spray Paint on Paper 48 x 48 Inches

Chaplin

Einstein

Silkscreen and Mixed Media on Paper 50 x 38 Inches

**Balloon Girl**Silkscreen and Mixed Media on Paper
30 x 22 Inches

# I Love You

Neon Lightbulbs, Stickers, and Acrylic on Plywood in Plexiglass Box  $36 \times 36$  Inches