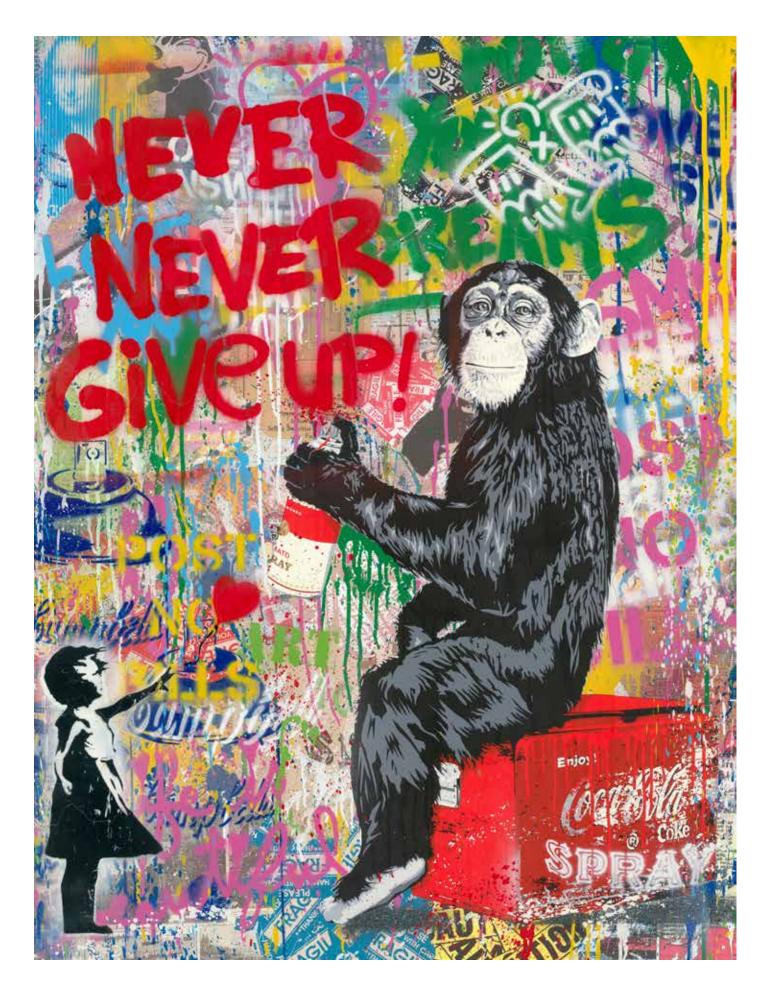

# **Banksy Thrower**

**Balloon Girl** 

**Everyday Life**Silkscreen and Mixed Media on Paper 50 x 38 Inches

**Never Never Give Up** 

**Work Well Together** 

Caught Red-Handed

**Brother's Advice** 

**Day Dreaming** 