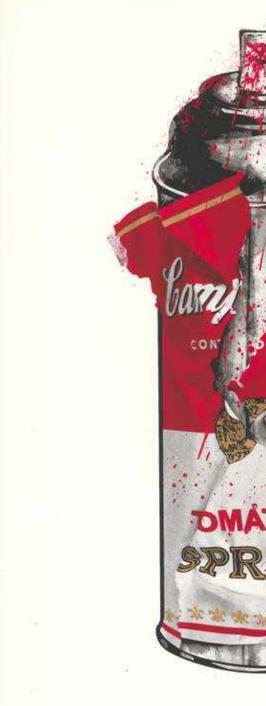

**Torn Spray Can (Edition Set)**Silkscreen Edition Print on Paper 30 x 22 Inches Edition of 150

**Torn Spray Can (Unique Set)**Silkscreen and Watercolor on Paper 30 x 22 Inches

**Torn Spray Can (Unique Set)**Silkscreen and Watercolor on Paper 30 x 22 Inches