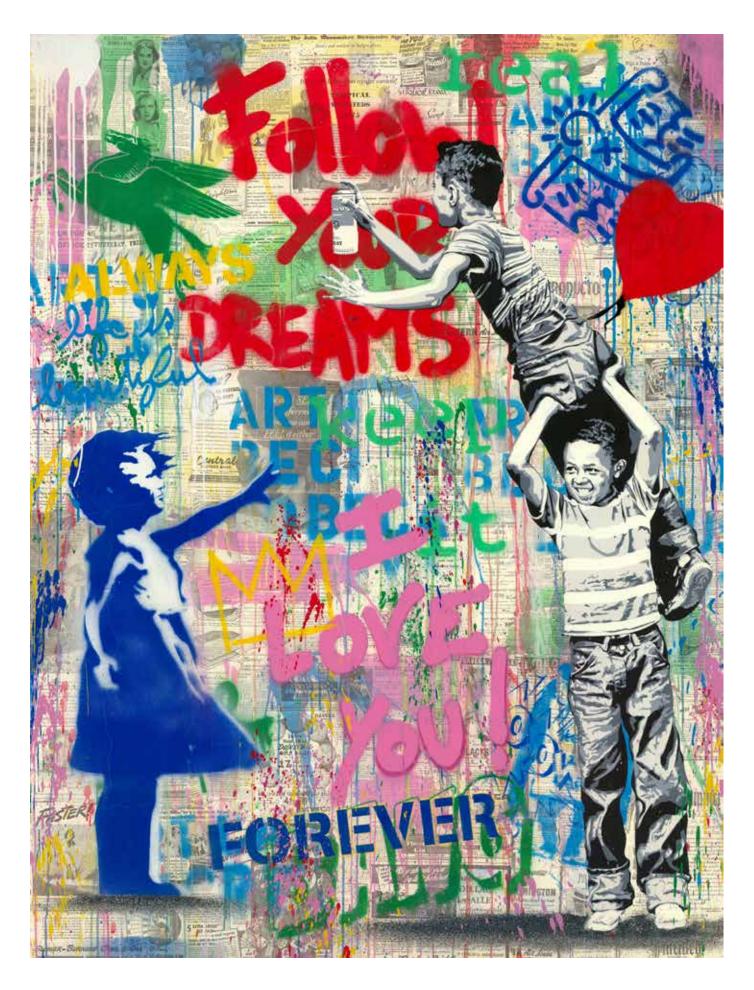

### I Love You

Stickers and Spray Paint on Paper 24 x 24 Inches

I Love You

Stickers and Spray Paint on Paper 48 x 48 Inches

Chaplin

Einstein

Silkscreen and Mixed Media on Paper 50 x 38 Inches

**Balloon Girl**Silkscreen and Mixed Media on Paper
30 x 22 Inches