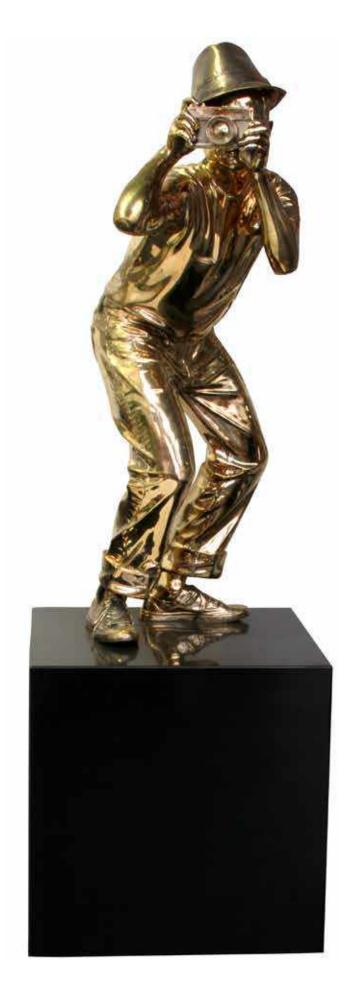

Polished Stainless Steel on Marble Base  $17 \times 16 \times 10$  Inches

Balloon Heart - Chrome Red / Blue / Pink
Painted Polished Bronze on Marble Base
11 x 13 x 8 Inches

**Gold Smile**Polished Bronze on Granite Pedestal
74 x 24 x 24 Inches