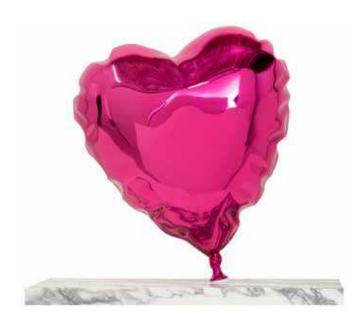

Polished Stainless Steel on Marble Base  $17 \times 16 \times 10$  Inches

Balloon Heart - Chrome Red / Blue / Pink
Painted Polished Bronze on Marble Base
11 x 13 x 8 Inches

**Gold Smile**Polished Bronze on Granite Pedestal
74 x 24 x 24 Inches