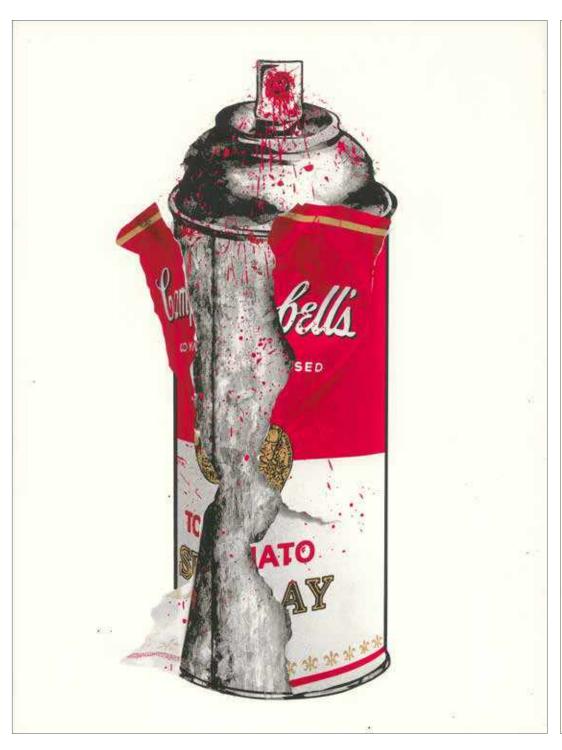

**Torn Spray Can (Edition Set)**Silkscreen Edition Print on Paper 30 x 22 Inches Edition of 150

**Torn Spray Can (Unique Set)**Silkscreen and Watercolor on Paper 30 x 22 Inches

**Torn Spray Can (Unique Set)**Silkscreen and Watercolor on Paper 30 x 22 Inches