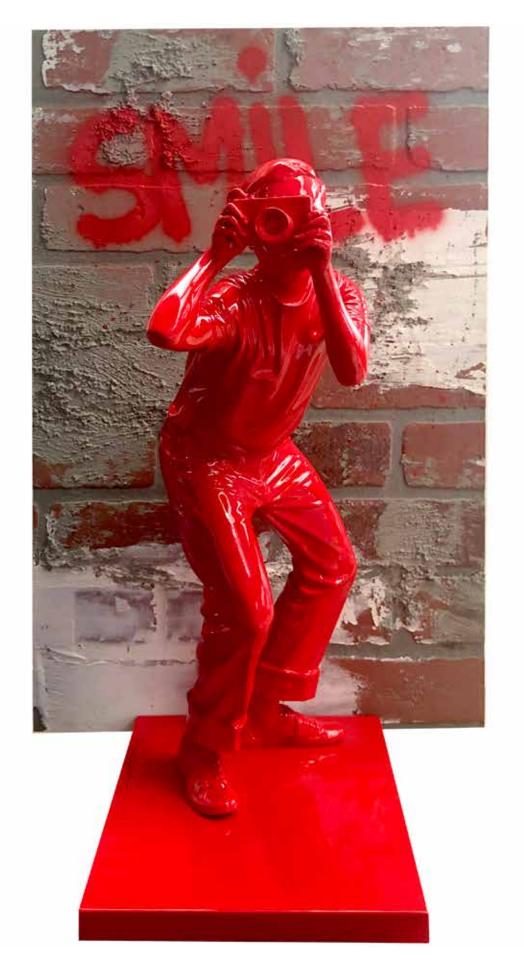

**Chaplin Splash - Red**Marble-Painted Bronze Sculpture with Acrylic Splashes 25 x 13 x 9 Inches

**Smile - Red**Acrylic-Painted Bronze Sculpture on Granite Base
18.75 x 10 x 8 Inches

**Balloon Heart - Stainless Steel** 