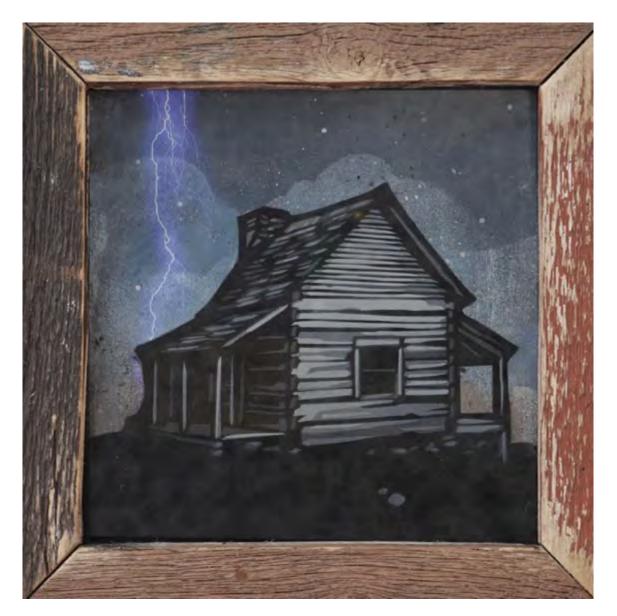

## JOE IURATO

Cabin #2, 2021 Spray paint on masonite, reclaimed wood assemblage 14 1/2 x 14 1/2 inches Signed by the artist

25

NEW YORK 229 Tenth Ave New York, New York, 10011 PALM BEACH 313 ½ Worth Ave - Via Bice Palm Beach, FL 33480