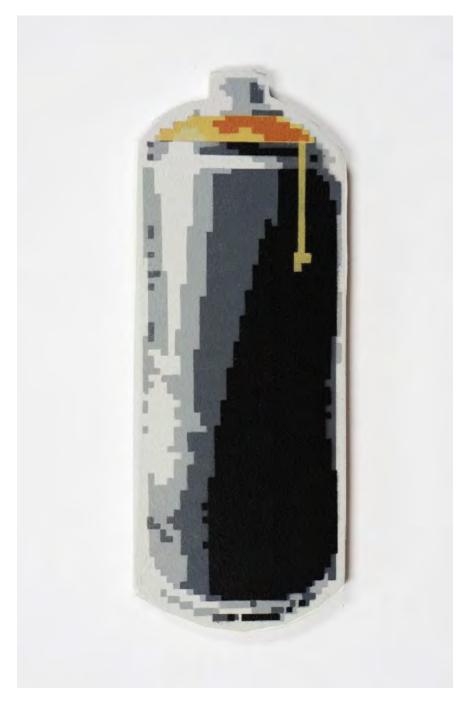

## JOE IURATO

The Run Down (Blue), 2021 Spray paint, hand scrolled wooden cutout, reclaimed wood assemblage, parachute cord, nails 40 x 8 1/2 x 3 inches Signed by the artist

13

NEW YORK 229 Tenth Ave New York, New York, 10011 PALM BEACH 313 ½ Worth Ave - Via Bice

Palm Beach, FL 33480

PARIS 4 Rue de Jarente 75004, Paris, FR