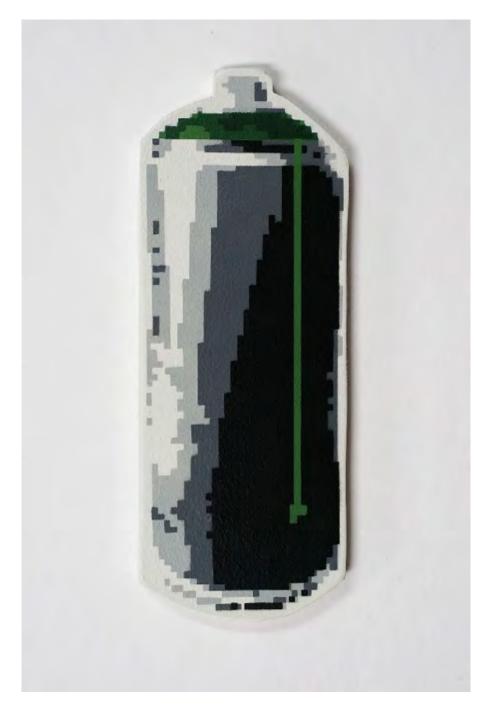

## **JOE IURATO**

DigiCan (Lawn Green), 2021 Spray paint on hand scrolled wooden cutout 12 x 6 1/2 x 1 1/2 inches From an edition of 10, each colorlay is unique Signed by the artist

32

NEW YORK 229 Tenth Ave New York, New York, 10011 PALM BEACH 313 ½ Worth Ave - Via Bice Palm Beach, FL 33480

PARIS 4 Rue de Jarente 75004, Paris, FR TORONTO 99 Yorkville Ave