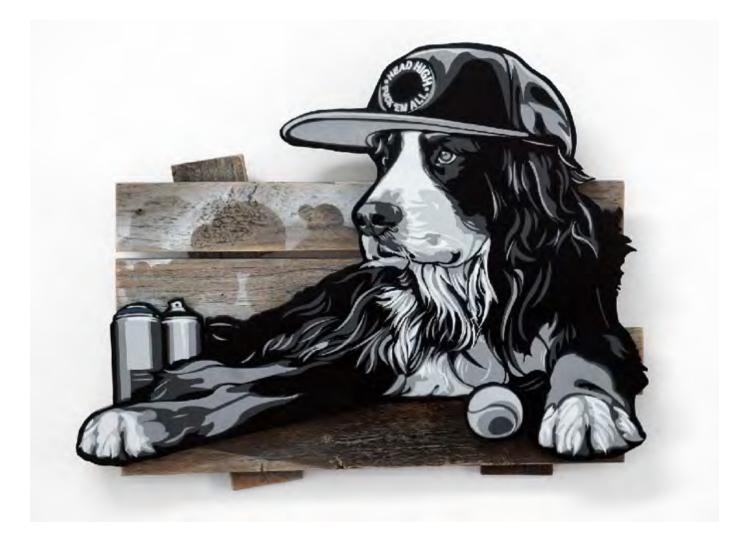

# JOE IURATO

New Tricks, 2021 Spray Paint on MDO Panel, Satin Varnish 36 x 48 x 2 inches Signed by the artist

5

PALM BEACH 313 ½ Worth Ave - Via Bice Palm Beach, FL 33480

PARIS 4 Rue de Jarente 75004, Paris, FR