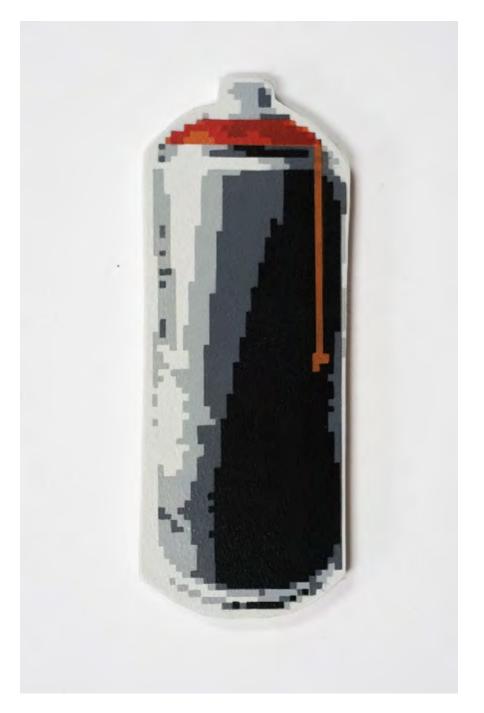

## JOE IURATO

The Run Down (Red), 2021 Spray paint, hand scrolled wooden cutout, reclaimed wood assemblage, parachute cord, nails 40 x 8 1/2 x 3 inches Signed by the artist

16

NEW YORK 229 Tenth Ave New York, New York, 10011 PALM BEACH

313 ½ Worth Ave - Via Bice

Palm Beach, FL 33480

PARIS 4 Rue de Jarente 75004, Paris, FR