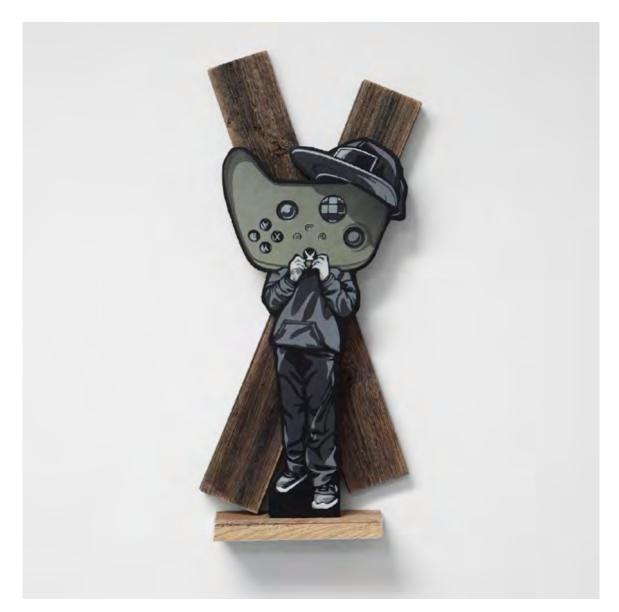

# JOE IURATO

New Tricks, 2021 Spray Paint on MDO Panel, Satin Varnish 36 x 48 x 2 inches Signed by the artist

5

PALM BEACH 313 ½ Worth Ave - Via Bice Palm Beach, FL 33480

PARIS 4 Rue de Jarente 75004, Paris, FR

#### **JOE IURATO**

New Tricks, 2021 Spray paint, hand scrolled wooden cutout, reclaimed wood assemblage 21 x 27 x 2 inches Signed by the artist

NEW YORK 229 Tenth Ave New York, New York, 10011 PALM BEACH