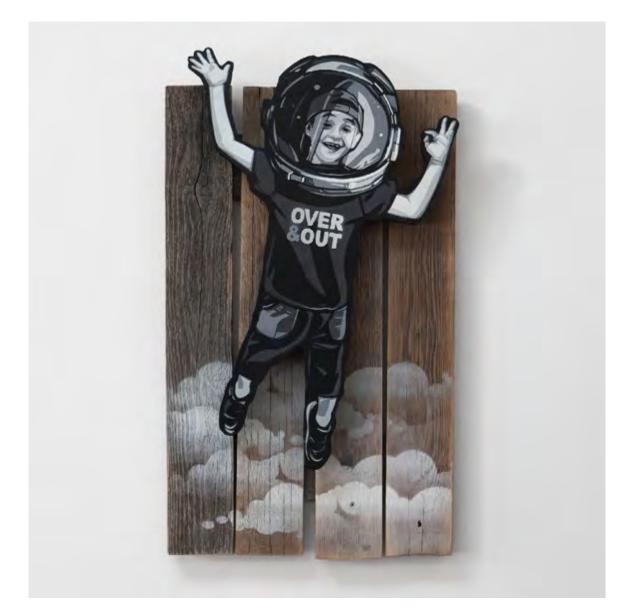

## JOE IURATO

Over & Out, 2021 Spray paint, hand scrolled wooden cutout, reclaimed wood assemblage 26 x 15 x 2 inches Signed by the artist

11

NEW YORK 229 Tenth Ave New York, New York, 10011 PALM BEACH

313 ½ Worth Ave - Via Bice

Palm Beach, FL 33480

PARIS 4 Rue de Jarente 75004, Paris, FR 99 Yorkville Ave Toronto, ON, M5R 1C1, CA