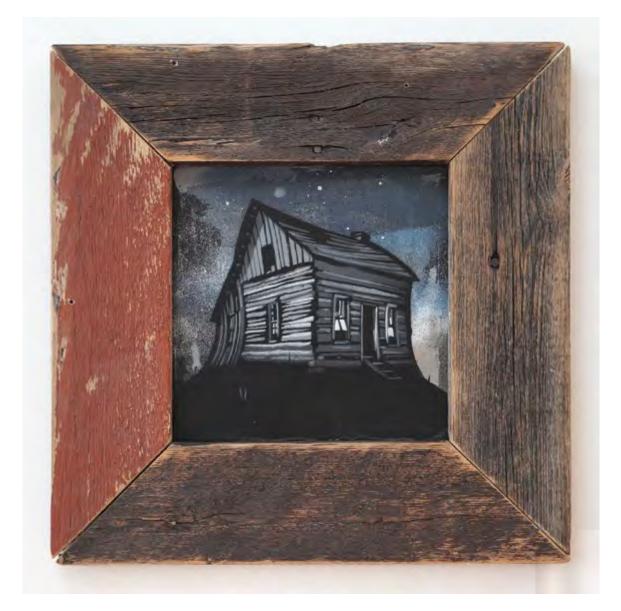

## JOE IURATO

*Cabin #1*, 2021 Spray paint on masonite, reclaimed wood assemblage 14 1/2 x 14 1/2 inches Signed by the artist

24

NEW YORK 229 Tenth Ave New York, New York, 10011 PALM BEACH 313 ½ Worth Ave - Via Bice Palm Beach, FL 33480