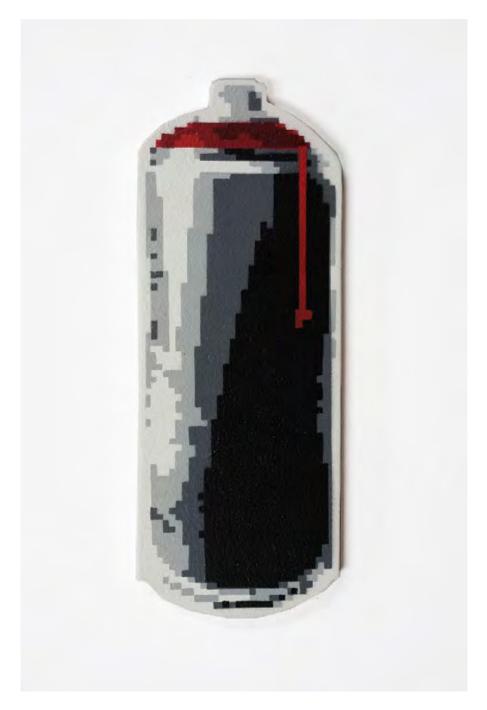

# JOE IURATO

DigiCan (Blue Magic), 2021 Spray paint on hand scrolled wooden cutout 12 x 6 1/2 x 1 1/2 inches From an edition of 10, each colorlay is unique Signed by the artist

31

NEW YORK 229 Tenth Ave New York, New York, 10011 PALM BEACH 313 ½ Worth Ave - Via Bice Palm Beach, FL 33480