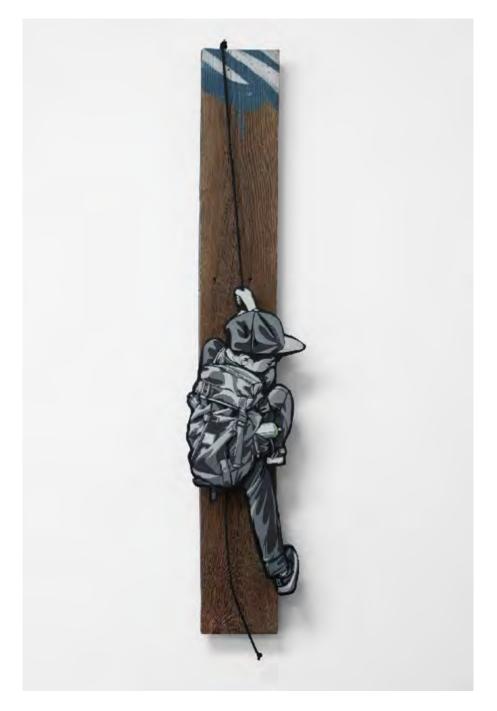

## JOE IURATO

The Run Down (Blue), 2021 Spray paint, hand scrolled wooden cutout, reclaimed wood assemblage, parachute cord, nails 40 x 8 1/2 x 3 inches Signed by the artist

13

NEW YORK 229 Tenth Ave New York, New York, 10011 PALM BEACH 313 ½ Worth Ave - Via Bice

Palm Beach, FL 33480

PARIS 4 Rue de Jarente 75004, Paris, FR