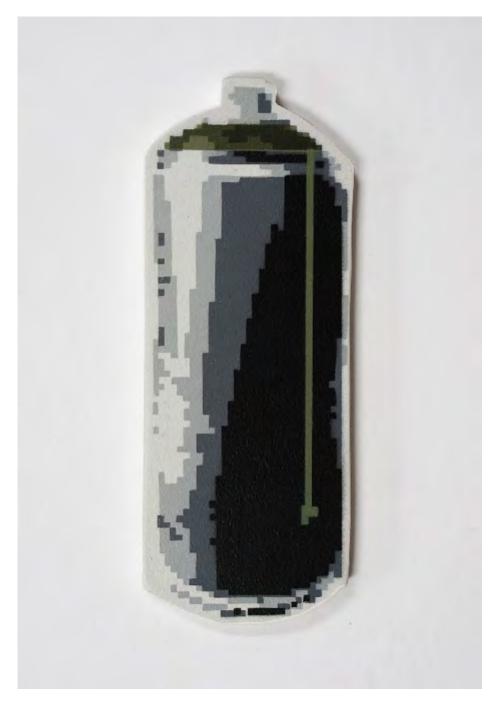

### JOE IURATO

The Run Down (Green), 2021 Spray paint, hand scrolled wooden cutout, reclaimed wood assemblage, parachute cord, nails 40 x 8 1/2 x 3 inches Signed by the artist

14

NEW YORK 229 Tenth Ave New York, New York, 10011 PALM BEACH

313 ½ Worth Ave - Via Bice

Palm Beach, FL 33480

PARIS 4 Rue de Jarente 75004, Paris, FR 99 Yorkville Ave Toronto, ON, M5R 1C1, CA