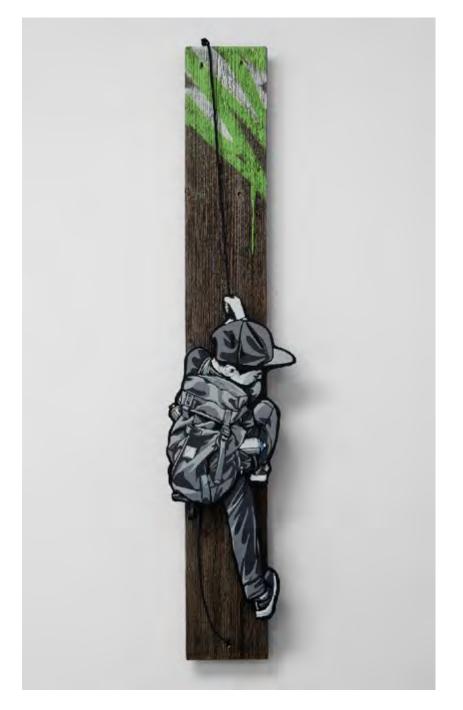

### JOE IURATO

The Run Down (Green), 2021 Spray paint, hand scrolled wooden cutout, reclaimed wood assemblage, parachute cord, nails 40 x 8 1/2 x 3 inches Signed by the artist

14

NEW YORK 229 Tenth Ave New York, New York, 10011 PALM BEACH

313 ½ Worth Ave - Via Bice

Palm Beach, FL 33480

PARIS 4 Rue de Jarente 75004, Paris, FR 99 Yorkville Ave Toronto, ON, M5R 1C1, CA