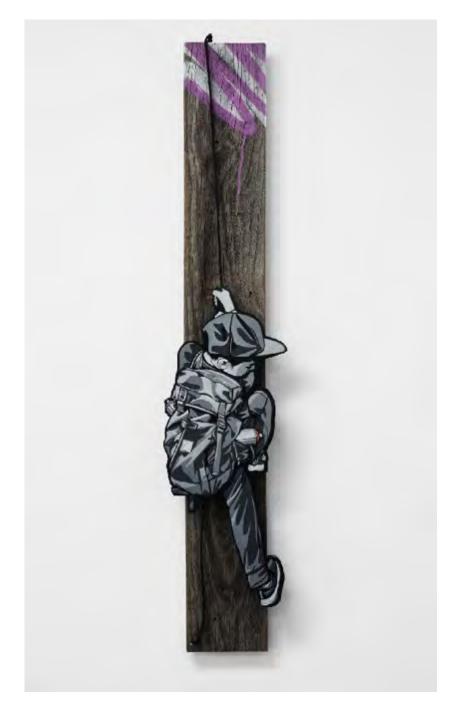

## JOE IURATO

The Run Down (Violet), 2021 Spray paint, hand scrolled wooden cutout, reclaimed wood assemblage, parachute cord, nails 40 x 8 1/2 x 3 inches Signed by the artist

17

NEW YORK 229 Tenth Ave New York, New York, 10011 PALM BEACH 313 ½ Worth Ave - Via Bice

Palm Beach, FL 33480

PARIS 4 Rue de Jarente 75004, Paris, FR 99 Yorkville Ave Toronto, ON, M5R 1C1, CA