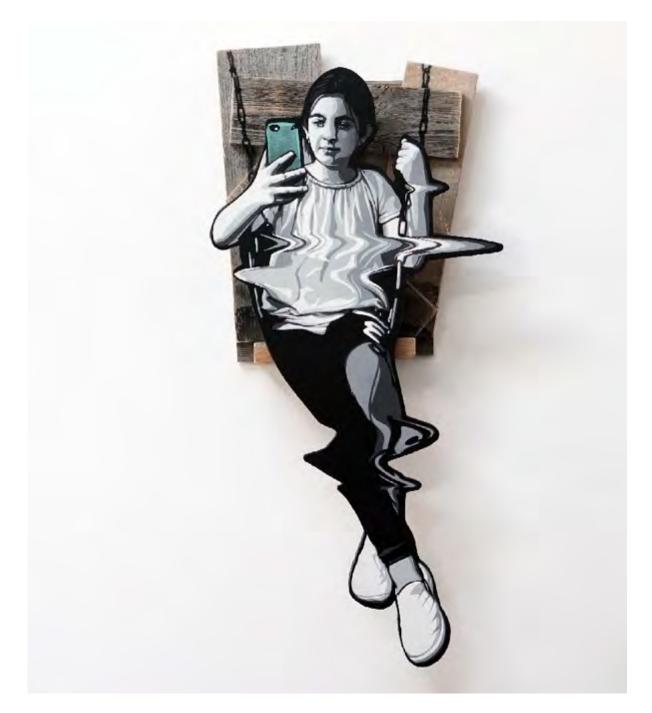

# JOE IURATO

*Air, Play, Connect*, 2021 Spray paint, hand scrolled wooden cutout, reclaimed wood assemblage 30 x 15 x 5 inches Signed by the artist

9

NEW YORK 229 Tenth Ave New York, New York, 10011 PALM BEACH 313 ½ Worth Ave - Via Bice Palm Beach, FL 33480

PARIS 4 Rue de Jarente 75004, Paris, FR