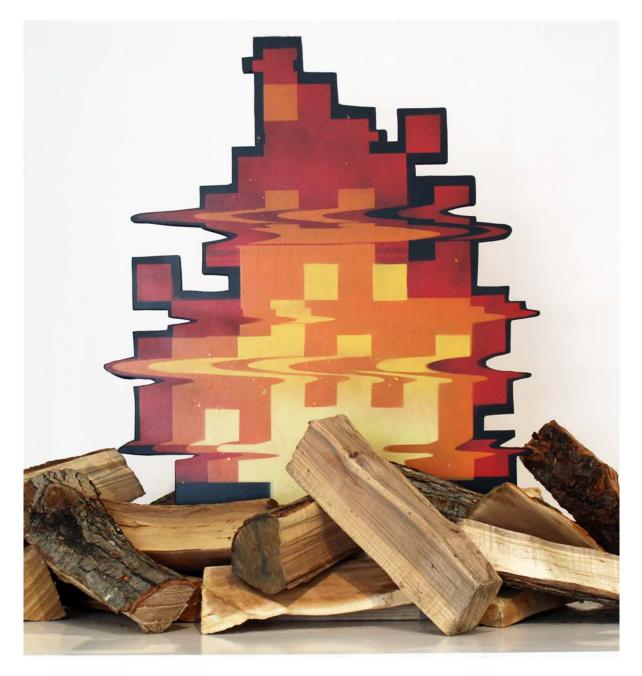

## JOE IURATO

Survival Mode, 2021 Spray paint, hand scrolled wooden cutout 29 x 23 x 4 1/2 in. (73.7 x 58.4 x 11.4 cm) Signed by the artist

9

NEW YORK 229 Tenth Ave New York, New York, 10011 PALM BEACH 313 ½ Worth Ave - Via Bice Palm Beach, FL 33480 PARIS 4 Rue de Jarente 75004, Paris, FR