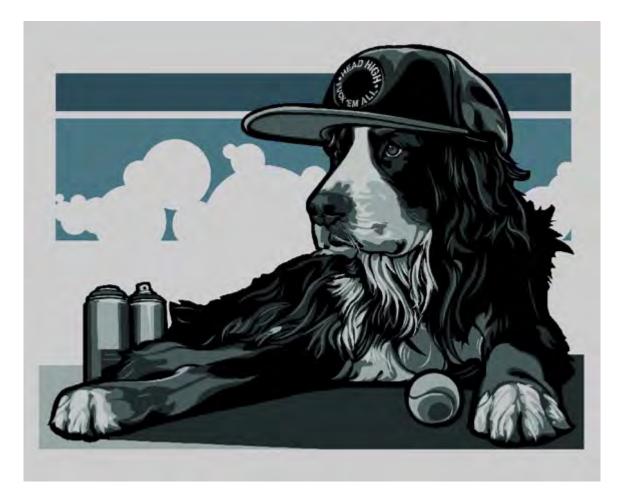

## JOE IURATO

Survival Mode, 2021 Spray paint, hand scrolled wooden cutout 29 x 23 x 4 1/2 in. (73.7 x 58.4 x 11.4 cm) Signed by the artist

9

NEW YORK 229 Tenth Ave New York, New York, 10011 PALM BEACH 313 ½ Worth Ave - Via Bice Palm Beach, FL 33480 PARIS 4 Rue de Jarente 75004, Paris, FR