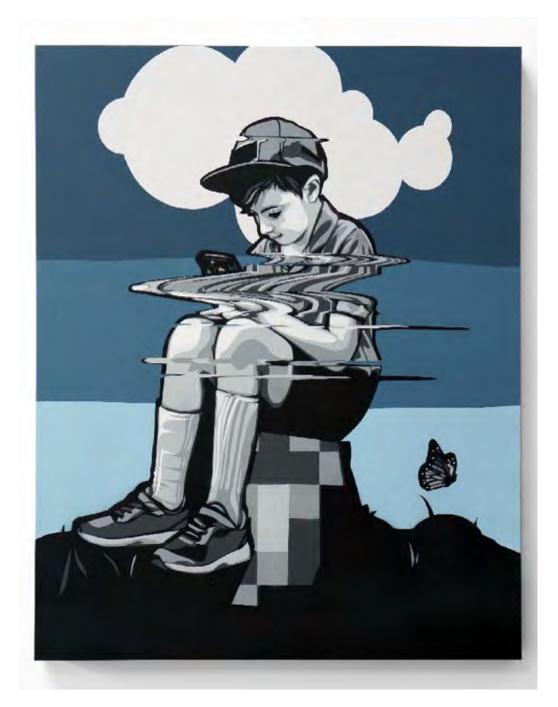

## JOE IURATO

Through the Clouds, 2021 Spray paint, hand scrolled wooden cutout, reclaimed wood assemblage 26 x 17 x 5 inches Signed by the artist

12

PALM BEACH 313 ½ Worth Ave - Via Bice

Palm Beach, FL 33480

PARIS 4 Rue de Jarente 75004, Paris, FR