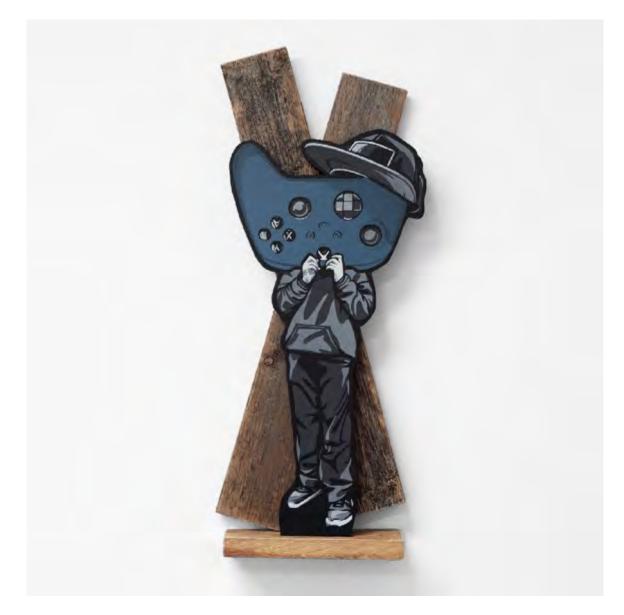

## JOE IURATO

*Player Won*, 2021 Spray Paint on Panel, Satin Varnish 40 x 30 x 2 inches Signed by the artist

6

NEW YORK 229 Tenth Ave New York, New York, 10011 PALM BEACH 313 ½ Worth Ave - Via Bice Palm Beach, FL 33480