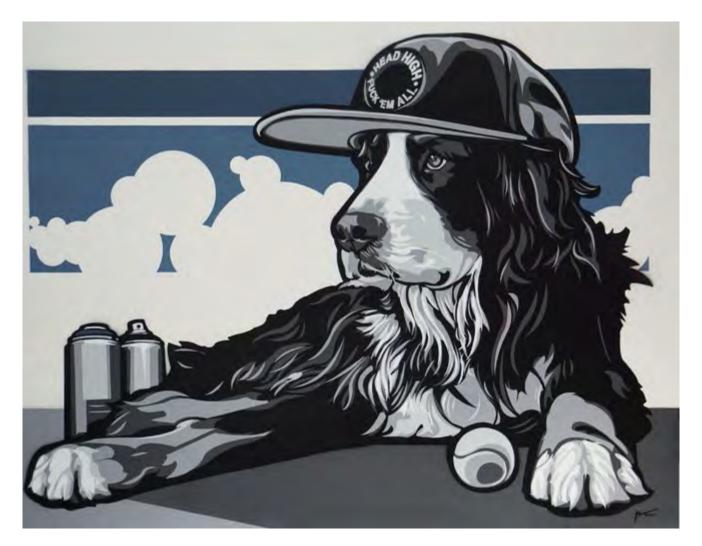

# **JOE IURATO**

Of Mountain, Sea and Family, 2021 (From: A Still Life Series) Spray Paint on Canvas 60 x 45 x 2 inches Signed by the artist

2

NEW YORK 229 Tenth Ave New York, New York, 10011 PALM BEACH 313 ½ Worth Ave - Via Bice