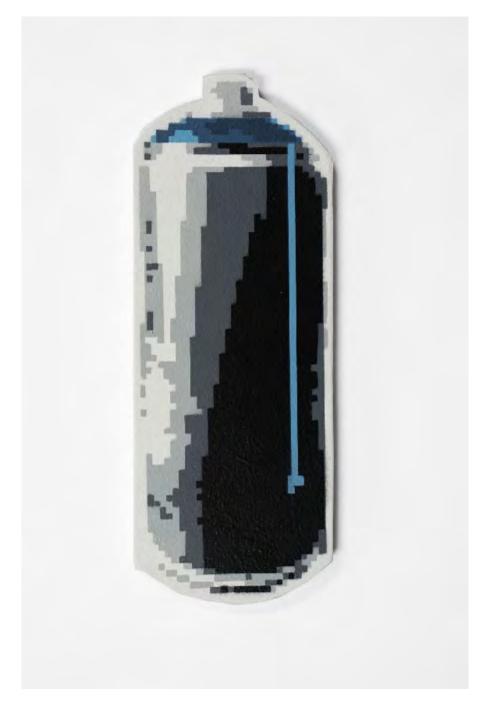

### JOE IURATO

*The Run Down (Magenta)*, 2021 Spray paint, hand scrolled wooden cutout, reclaimed wood assemblage, parachute cord, nails 40 x 8 1/2 x 3 inches Signed by the artist

15

NEW YORK 229 Tenth Ave New York, New York, 10011 PALM BEACH

313 ½ Worth Ave - Via Bice

Palm Beach, FL 33480

PARIS 4 Rue de Jarente 75004, Paris, FR