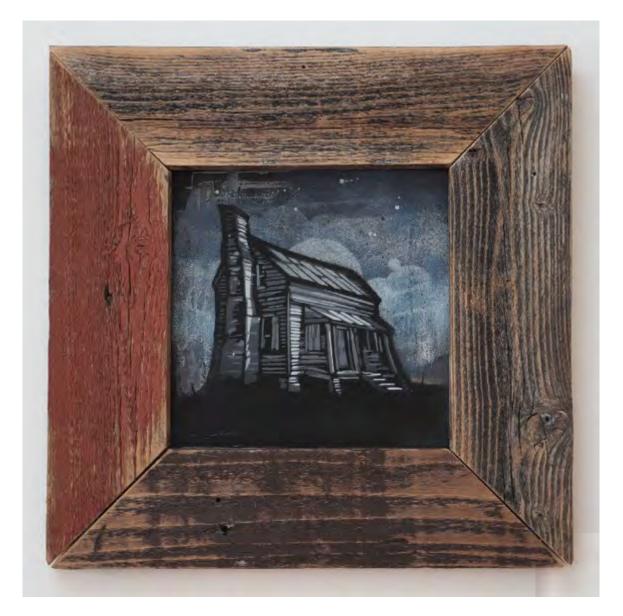

## **JOE IURATO**

*Cabin #3*, 2021 Spray paint on masonite, reclaimed wood assemblage 14 1/2 x 14 1/2 inches Signed by the artist

26

NEW YORK 229 Tenth Ave New York, New York, 10011 PALM BEACH 313 ½ Worth Ave - Via Bice Palm Beach, FL 33480