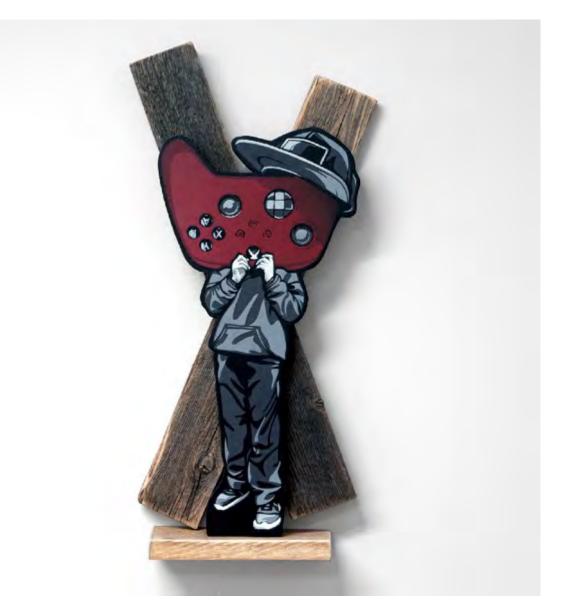

PARIS 4 Rue de Jarente 75004, Paris, FR

JOE IURATO

Inheritance (V. 2021), 2021 Spray Paint on Panel, Satin Varnish 30 x 24 x 2 inches Signed by the artist

7

NEW YORK 229 Tenth Ave New York, New York, 10011 PALM BEACH 313 ½ Worth Ave - Via Bice

Palm Beach, FL 33480

PARIS 4 Rue de Jarente 75004, Paris, FR