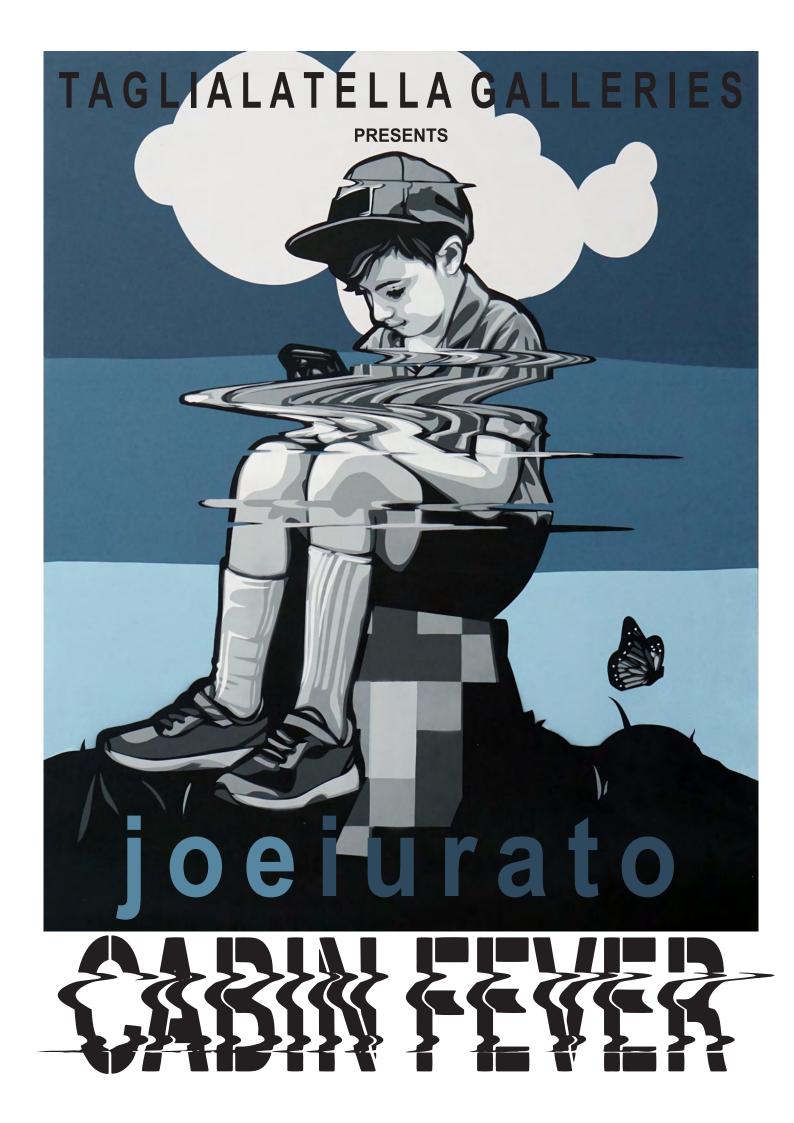

# joeiurato

The work for this show was created during the period of time we began emerging from a full-fledged pandemic and into a new way of life. So, let's say March through June of 2021, a span of about four months. This is the vaccine era, the first hugs and handshakes in over a year, skyrocketing airfare, and N95 masks restocked at the hardware store. We are fumbling and bumbling our way back to normal routines - but what we've gone through, how we've adapted, the ways we changed - it's hard not to recognize that "normal" will have its alterations. And perhaps, indefinitely.

For months on end during the heart of the pandemic, inexplicably, I couldn't create a damn thing. No matter how badly I needed art to happen, if only for the sake of therapy and sanity, I remained totally and completely blank. Between the fear, uncertainty and unsettling times, I guess it was just too much to process creatively, and so I retreated. And waited. And waited. And then gave up.

Later on, I realized all that time away from the studio wasn't wasted. It had been a time of observation for me. And those observations are what eventually formed the narratives for "Cabin Fever". This body of work is my crossroads, and a quick rundown each path to explore what lies ahead. It's an unfiltered, visceral reaction to a life event that I'll never be able to explain fully. But I know it's taking me towards something new. It's the domination of digital communication, the longing to travel, the way we view ourselves, and a somewhat new outlook on life. I guess this is what happens when you can't leave your home for a year.