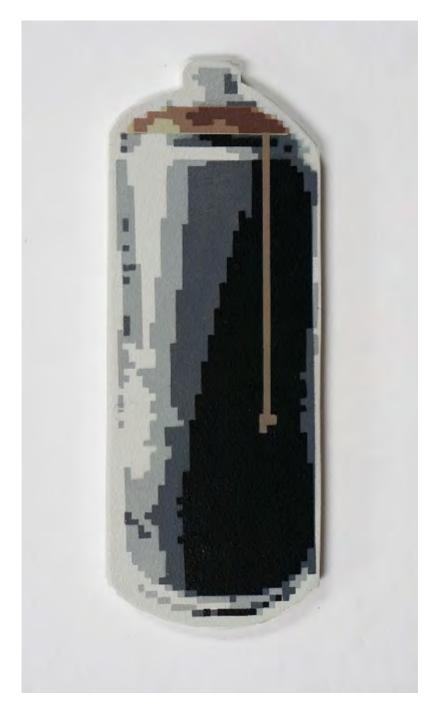

### JOE IURATO

The Run Down (Green), 2021 Spray paint, hand scrolled wooden cutout, reclaimed wood assemblage, parachute cord, nails 40 x 8 1/2 x 3 inches Signed by the artist

14

NEW YORK 229 Tenth Ave New York, New York, 10011 PALM BEACH

313 ½ Worth Ave - Via Bice

Palm Beach, FL 33480

PARIS 4 Rue de Jarente 75004, Paris, FR 99 Yorkville Ave Toronto, ON, M5R 1C1, CA