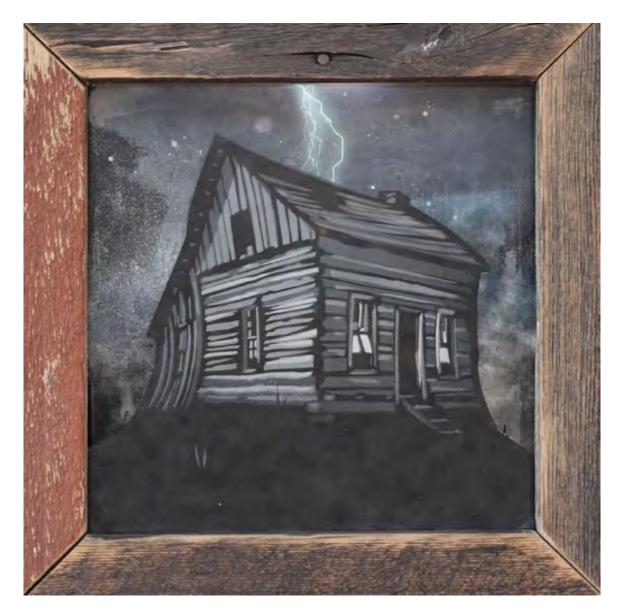

## JOE IURATO

*Cabin #1*, 2021 Spray paint on masonite, reclaimed wood assemblage 14 1/2 x 14 1/2 inches Signed by the artist

24

NEW YORK 229 Tenth Ave New York, New York, 10011 PALM BEACH 313 ½ Worth Ave - Via Bice Palm Beach, FL 33480