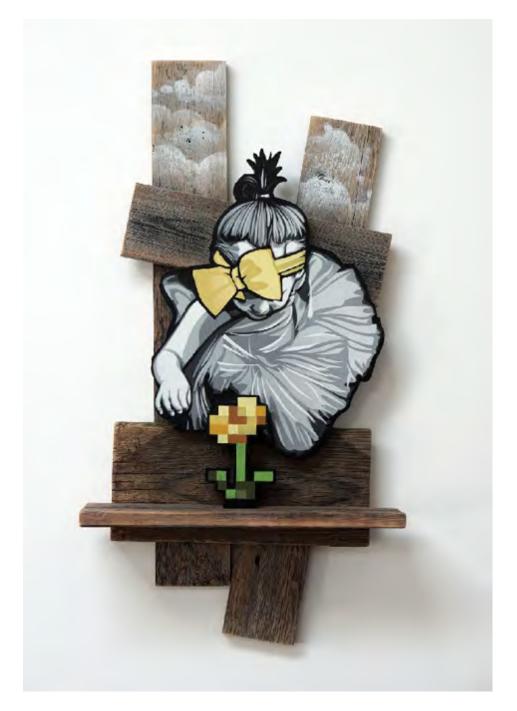

# JOE IURATO

Anotherworld (Yellow), 2021 Spray paint, hand scrolled wooden cutout, reclaimed wood assemblage 26 x 14 x 5 inches Signed by the artist

20

NEW YORK 229 Tenth Ave New York, New York, 10011 PALM BEACH 313 ½ Worth Ave - Via Bice Palm Beach, FL 33480

PARIS 4 Rue de Jarente 75004, Paris, FR