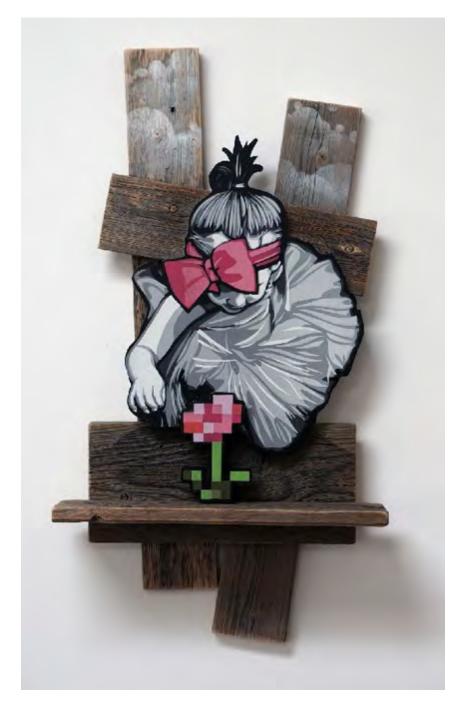

## JOE IURATO

Anotherworld (Pink), 2021 Spray paint, hand scrolled wooden cutout, reclaimed wood assemblage 26 x 14 x 5 inches Signed by the artist

18

NEW YORK 229 Tenth Ave New York, New York, 10011 PALM BEACH 313 ½ Worth Ave - Via Bice Palm Beach, FL 33480

PARIS 4 Rue de Jarente 75004, Paris, FR