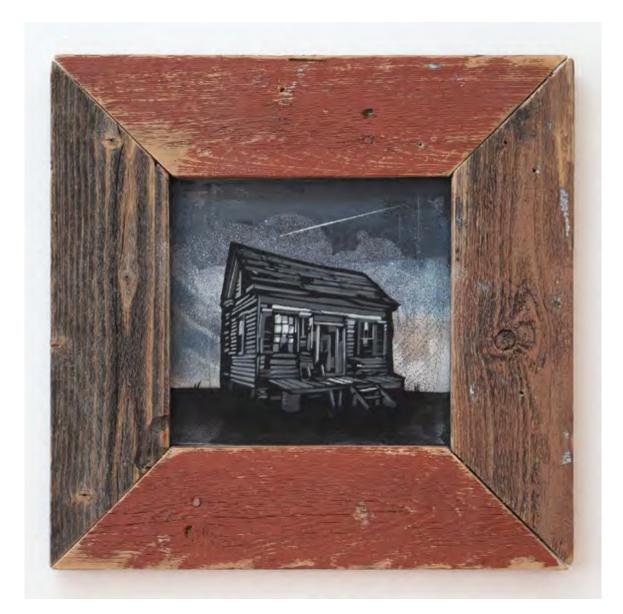

## JOE IURATO

*Cabin #1*, 2021 Spray paint on masonite, reclaimed wood assemblage 14 1/2 x 14 1/2 inches Signed by the artist

24

NEW YORK 229 Tenth Ave New York, New York, 10011 PALM BEACH 313 ½ Worth Ave - Via Bice Palm Beach, FL 33480