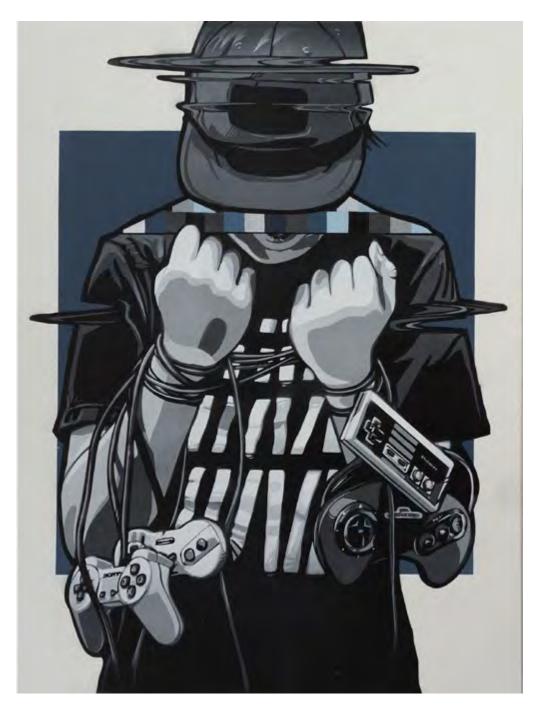

## JOE IURATO

*Player Won*, 2021 Spray Paint on Panel, Satin Varnish 40 x 30 x 2 inches Signed by the artist

6

NEW YORK 229 Tenth Ave New York, New York, 10011 PALM BEACH 313 ½ Worth Ave - Via Bice Palm Beach, FL 33480