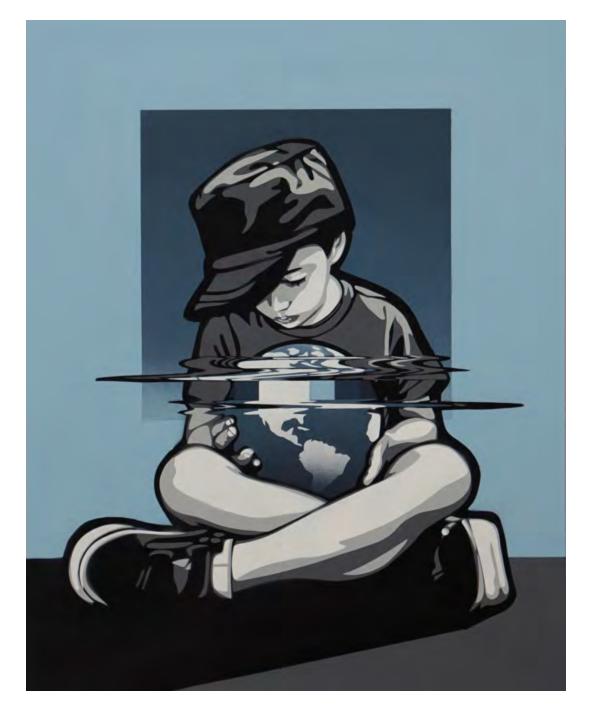

4, Paris, FR





## **JOE IURATO**

La Chapelle-La-Reine, 2021 (From: A Still Life Series) Spray Paint on Canvas 48 x 36 x 2 inches Signed by the artist

4

NEW YORK 229 Tenth Ave New York, New York, 10011 PALM BEACH 313 ½ Worth Ave - Via Bice Palm Beach, FL 33480

PARIS 4 Rue de Jarente 75004, Paris, FR





# JOE IURATO

New Tricks, 2021 Spray Paint on MDO Panel, Satin Varnish 36 x 48 x 2 inches Signed by the artist

5



PALM BEACH 313 ½ Worth Ave - Via Bice Palm Beach, FL 33480

PARIS 4 Rue de Jarente 75004, Paris, FR





## JOE IURATO

*Player Won*, 2021 Spray Paint on Panel, Satin Varnish 40 x 30 x 2 inches Signed by the artist

6

NEW YORK 229 Tenth Ave New York, New York, 10011 PALM BEACH 313 ½ Worth Ave - Via Bice Palm Beach, FL 33480

PARIS 4 Rue de Jarente 75004, Paris, FR





JOE IURATO

Inheritance (V. 2021), 2021 Spray Paint on Panel, Satin Varnish 30 x 24 x 2 inches Signed by the artist

7

NEW YORK 229 Tenth Ave New York, New York, 10011 PALM BEACH 313 ½ Worth Ave - Via Bice

Palm Beach, FL 33480

PARIS 4 Rue de Jarente 75004, Paris, FR





## JOE IURATO

Shift, 2021 Spray Paint on Panel, Satin Varnish 30 x 24 x 2 inches Signed by the artist

8

NEW YORK 229 Tenth Ave New York, New York, 10011 PALM BEACH 313 ½ Worth Ave - Via Bice

Palm Beach, FL 33480

PARIS 4 Rue de Jarente 75004, Paris, FR



### **ORIGINAL WOOD CUTOUT**



## JOE IURATO

Survival Mode, 2021 Spray paint, hand scrolled wooden cutout 29 x 23 x 4 1/2 in. (73.7 x 58.4 x 11.4 cm) Signed by the artist

9

NEW YORK 229 Tenth Ave New York, New York, 10011 PALM BEACH 313 ½ Worth Ave - Via Bice