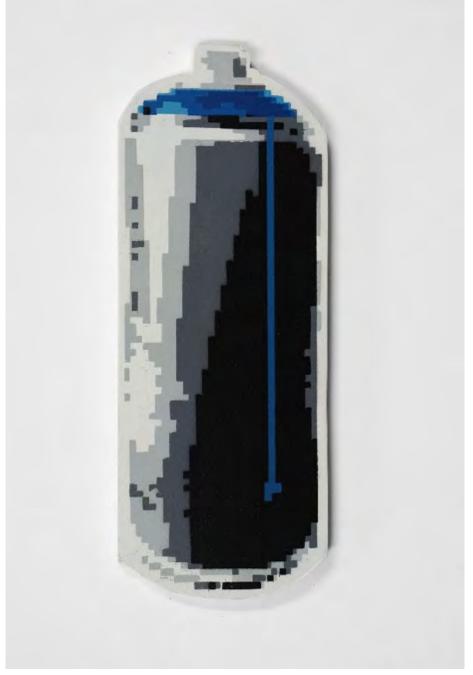

# JOE IURATO

DigiCan (Blue Magic), 2021 Spray paint on hand scrolled wooden cutout 12 x 6 1/2 x 1 1/2 inches From an edition of 10, each colorlay is unique Signed by the artist

31

NEW YORK 229 Tenth Ave New York, New York, 10011 PALM BEACH 313 ½ Worth Ave - Via Bice Palm Beach, FL 33480

PARIS 4 Rue de Jarente 75004, Paris, FR