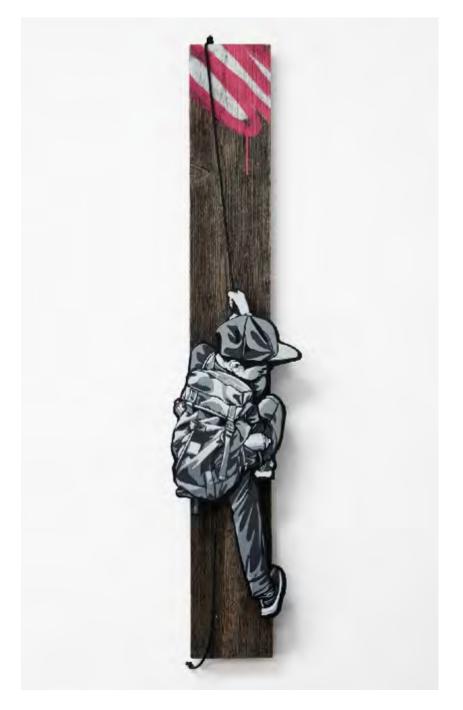

### JOE IURATO

*The Run Down (Magenta)*, 2021 Spray paint, hand scrolled wooden cutout, reclaimed wood assemblage, parachute cord, nails 40 x 8 1/2 x 3 inches Signed by the artist

15

NEW YORK 229 Tenth Ave New York, New York, 10011 PALM BEACH

313 ½ Worth Ave - Via Bice

Palm Beach, FL 33480

PARIS 4 Rue de Jarente 75004, Paris, FR