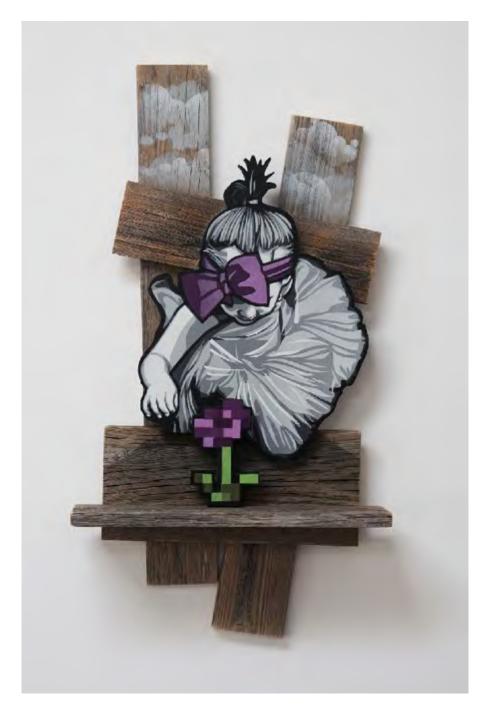

## JOE IURATO

Anotherworld (Violet), 2021 Spray paint, hand scrolled wooden cutout, reclaimed wood assemblage 26 x 14 x 5 inches Signed by the artist

19

NEW YORK 229 Tenth Ave New York, New York, 10011 PALM BEACH 313 ½ Worth Ave - Via Bice Palm Beach, FL 33480

PARIS 4 Rue de Jarente 75004, Paris, FR