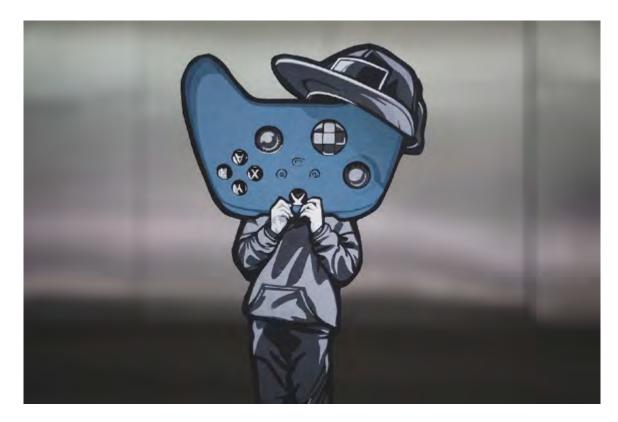

## JOE IURATO

*Player Won*, 2021 Spray Paint on Panel, Satin Varnish 40 x 30 x 2 inches Signed by the artist

6

NEW YORK 229 Tenth Ave New York, New York, 10011 PALM BEACH 313 ½ Worth Ave - Via Bice Palm Beach, FL 33480