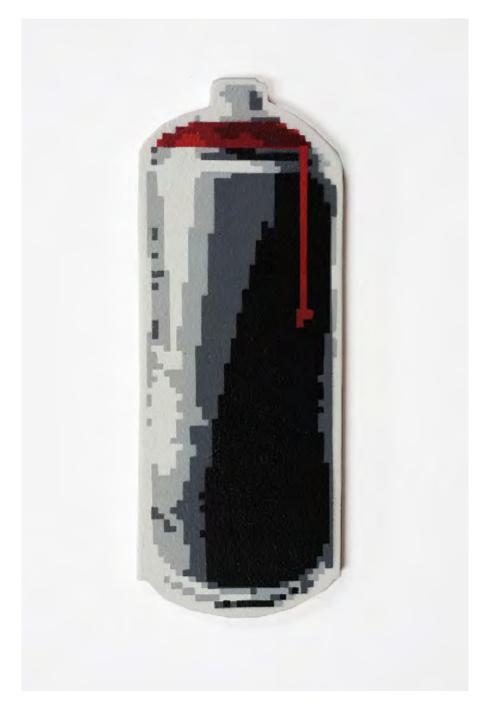

# JOE IURATO

DigiCan (Blue Magic), 2021 Spray paint on hand scrolled wooden cutout 12 x 6 1/2 x 1 1/2 inches From an edition of 10, each colorlay is unique Signed by the artist

31

NEW YORK 229 Tenth Ave New York, New York, 10011 PALM BEACH 313 ½ Worth Ave - Via Bice Palm Beach, FL 33480