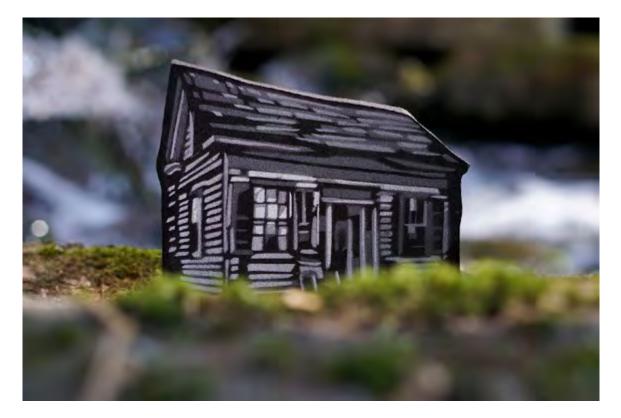

## JOE IURATO

*Cabin #1*, 2021 Spray paint on masonite, reclaimed wood assemblage 14 1/2 x 14 1/2 inches Signed by the artist

24

NEW YORK 229 Tenth Ave New York, New York, 10011 PALM BEACH 313 ½ Worth Ave - Via Bice Palm Beach, FL 33480

## JOE IURATO

Cabin #2, 2021 Spray paint on masonite, reclaimed wood assemblage 14 1/2 x 14 1/2 inches Signed by the artist

25

NEW YORK 229 Tenth Ave New York, New York, 10011 PALM BEACH 313 ½ Worth Ave - Via Bice Palm Beach, FL 33480

## **JOE IURATO**

*Cabin #3*, 2021 Spray paint on masonite, reclaimed wood assemblage 14 1/2 x 14 1/2 inches Signed by the artist

26

NEW YORK 229 Tenth Ave New York, New York, 10011 PALM BEACH 313 ½ Worth Ave - Via Bice Palm Beach, FL 33480

## JOE IURATO

*Cabin #4*, 2021 Spray paint on masonite, reclaimed wood assemblage 14 1/2 x 14 1/2 inches Signed by the artist

27

NEW YORK 229 Tenth Ave New York, New York, 10011 PALM BEACH 313 ½ Worth Ave - Via Bice Palm Beach, FL 33480