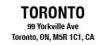

## JOE IURATO

The Run Down (Blue), 2021 Spray paint, hand scrolled wooden cutout, reclaimed wood assemblage, parachute cord, nails 40 x 8 1/2 x 3 inches Signed by the artist

13

NEW YORK 229 Tenth Ave New York, New York, 10011 PALM BEACH 313 ½ Worth Ave - Via Bice

Palm Beach, FL 33480

PARIS 4 Rue de Jarente 75004, Paris, FR