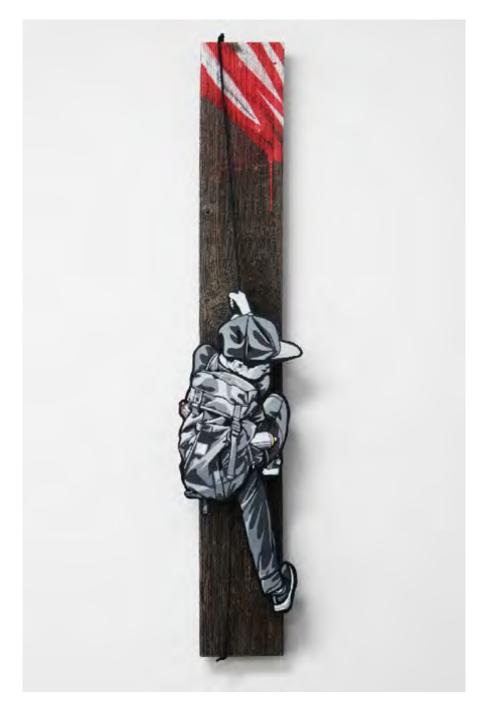

## JOE IURATO

The Run Down (Red), 2021 Spray paint, hand scrolled wooden cutout, reclaimed wood assemblage, parachute cord, nails 40 x 8 1/2 x 3 inches Signed by the artist

16

NEW YORK 229 Tenth Ave New York, New York, 10011 PALM BEACH

313 ½ Worth Ave - Via Bice

Palm Beach, FL 33480

PARIS 4 Rue de Jarente 75004, Paris, FR