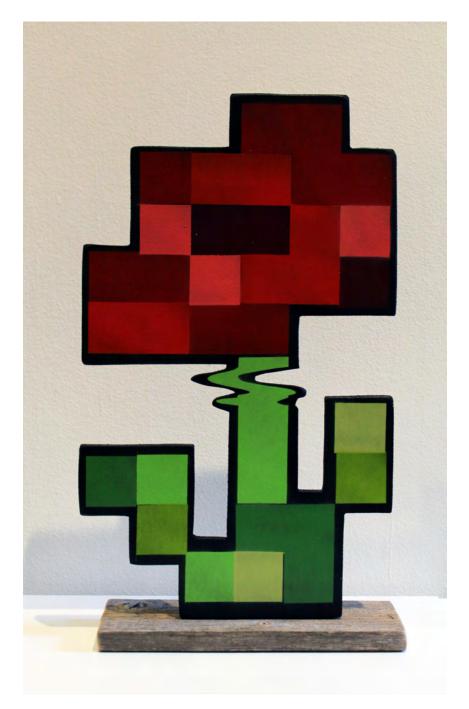

### **JOE IURATO**

Another World Flower (Red), 2021 Spray paint, hand scrolled wooden cutout 16 1/2 x 9 1/2 x 3.5 in. (41.9 x 24.1 x 8.9 cm) Signed by the artist

28

PALM BEACH 313 ½ Worth Ave - Via Bice

Palm Beach, FL 33480

PARIS 4 Rue de Jarente 75004, Paris, FR